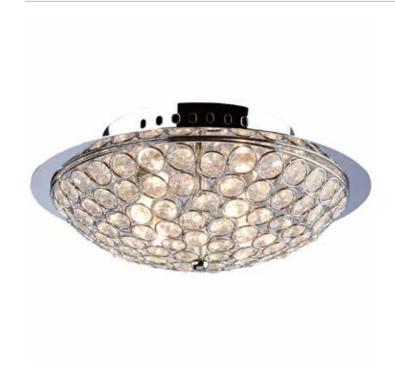

# **Gage Park 4 Light Chrome Flush Mount**

The Gage Park Collection of circular flush mounts comes in two sizes. Adorned with sparkling jewels, and has a chrome plated frame. Large flush mount