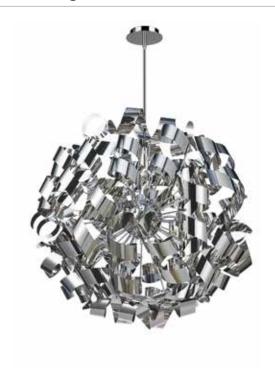

# **Bel Air 12 Light Pendant in Chrome**

The "Bel Air" Collection, features a chrome interior cluster, and chrome plated arms that hold beautiful brushed aluminum swirls. Truly a stunning and unique design (also available in black with chrome interior)