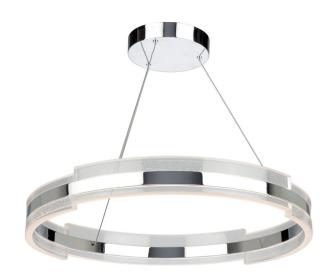

# Saturn AC7472CH Pendant

Radiant and energy efficient LED light is delivered from the top and bottom of this chandelier from the "Saturn Collection". Due to its design and light weight seeded and clear acrylic type glass, the chandelier is suspended but subtle aircraft type adjustable cables.