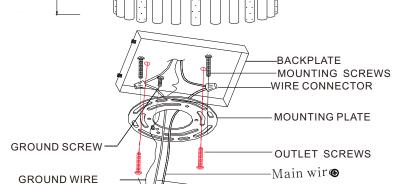

95 Cantiague Rock Road, Westbury NY 11590 ph:516.931.9090 fax:516.931.1254 info@crystorama.com www.crystorama.com

## MODEL#:392-CH ASSEMBLY AND DRESSING INSTRUCTIONS





All electrical components must be installed by a licensed electrician in accordance with the National Electric Code and the appropriate local electrical codes.



SOCKET SLEEVE

You will need 2 Cand, Bulb 40 Watts Recommended 60 Watts Max





PS:The pattern of the rods to the following outer ring: 2 clear rods + 1 frosted and then repeat, inner ring: 1 frosted +2 clear rod and then repeat.

"A" =12"GLASS ROD (CLEAR) x 8pcs "A" =12"GLASS ROD (FROSTED) x 5pcs "B" =10"GLASS ROD(CLEAR) x 10pcs "B" = 10"GLASS ROD (FROSTED) x 4pcs We have included extra glass rod for each Bleeker Collection fixture. If needed, please reference the given illustration on how to replace the glass rod.

-Main wire⊖