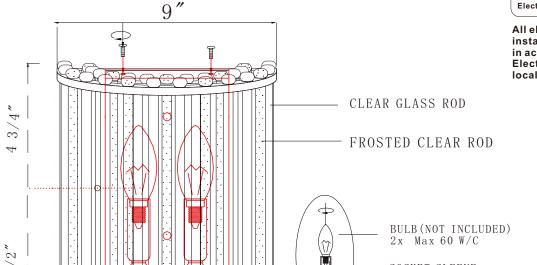

SOCKET SLEEVE

You will need 2 Cand, Bulb 40 Watts Recommended 60 Watts Max

PS:The pattern of the rods to the following outer ring: 2 clear rods + 1 frosted and then repeat, inner ring: 1 frosted +2 clear rod and then repeat.

"A" =12"GLASS ROD (CLEAR) x 8pcs "A" =12"GLASS ROD (FROSTED) x 5pcs "B" =10"GLASS ROD(CLEAR) x 10pcs "B" = 10"GLASS ROD (FROSTED) x 4pcs We have included extra glass rod for each Bleeker Collection fixture. If needed, please reference the given illustration on how to replace the glass rod.