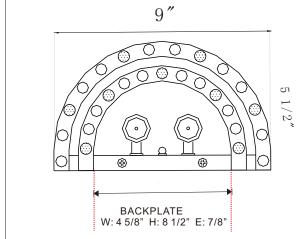

95 Cantiague Rock Road, Westbury NY 11590 ph:516.931.9090 fax:516.931.1254 info@crystorama.com www.crystorama.com

## MODEL#:392-CH ASSEMBLY AND DRESSING INSTRUCTIONS





All electrical components must be installed by a licensed electrician in accordance with the National Electric Code and the appropriate local electrical codes.



SOCKET SLEEVE

You will need 2 Cand, Bulb 40 Watts Recommended 60 Watts Max





PS:The pattern of the rods to the following outer ring: 2 clear rods + 1 frosted and then repeat, inner ring: 1 frosted +2 clear rod and then repeat.

"A" =12"GLASS ROD (CLEAR) x 8pcs "A" =12"GLASS ROD (FROSTED) x 5pcs "B" =10"GLASS ROD(CLEAR) x 10pcs "B" = 10"GLASS ROD (FROSTED) x 4pcs We have included extra glass rod for each Bleeker Collection fixture. If needed, please reference the given illustration on how to replace the glass rod.

-Main wire⊖