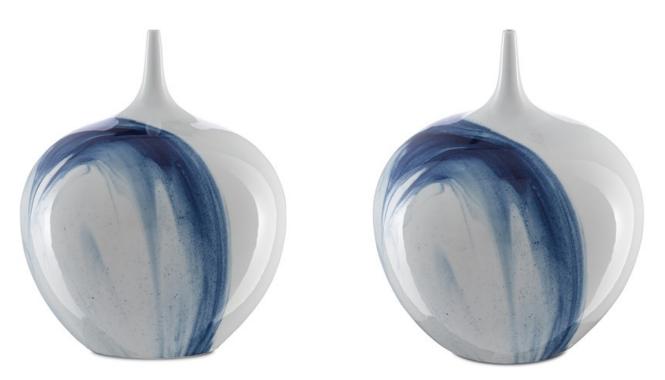

## Sora Small Vase

1200-0001

Overall: 15.25"h x 12.75"dia

Finish: Blue/White

Materials: Porcelain

Availability: In Stock

Item Weight: 13 lb

Ethereal blue veining flowing across a background of white makes the Sora Small Vase a beautiful decorative accessory for the room that demands sophistication. The rotund porcelain vase that grows beautifully thin at its apex has been hand-painted by artisans who understand the value of blue and white porcelain, as past generations have been creating it for centuries. But this vase has a contemporary feel that sets it apart. We also offer the Sora in a large version that is equally exquisite.