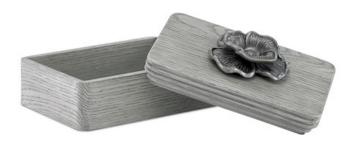

## **Briallen Gray Box**

1200-0016

Overall: 5.5"h x 10"w x 7"d

Finish: Winter Gray/Antique Silver

Materials: Oak/Cast Aluminum

Availability: In Stock

Item Weight: 4 lb

Stunning in its simplicity of lines and its artful hardware, the Briallen Winter Gray Box has an elegant winter-gray stained wood and an impressively sized cast aluminum flower handle that steals the show. The stylized floral accent, which we've treated to an antique silver finish, also serves as a decorative element to make this box a bit of haute couture for a space. Place it on a dresser in a beautifully designed boudoir, on a coffee table or on a side table in a lovely den and watch it blossom in the space! We also offer this piece in a black/gold combination.