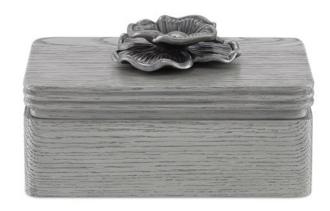

## **Briallen Gray Box**

1200-0016

Overall: 5.5"h x 10"w x 7"d

Finish: Winter Gray/Antique Silver

Materials: Oak/Cast Aluminum

Availability: In Stock

Item Weight: 4 lb

Stunning in its simplicity of lines and its artful hardware, the Briallen Winter Gray Box has an elegant winter-gray stained wood and an impressively sized cast aluminum flower handle that steals the show. The stylized floral accent, which we've treated to an antique silver finish, also serves as a decorative element to make this box a bit of haute couture for a space. Place it on a dresser in a beautifully designed boudoir, on a coffee table or on a side table in a lovely den and watch it blossom in the space! We also offer this piece in a black/gold combination.