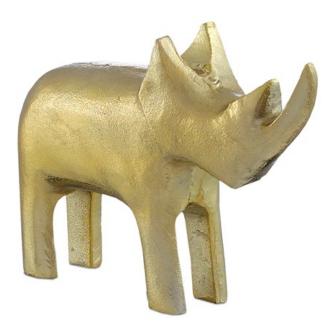

## Kano Gold Large Rhino

1200-0066

Overall: 7.75"h x 3"w x 11"d

Finish: Gold

Materials: Cast Aluminum

Availability: In Stock

Item Weight: 3.5 lb

Place our Kano Gold Large Rhino on a shelf or atop a stack of coffee-table books and watch its gleaming silhouette make a commanding statement. The decorative sculpture is made of cast aluminum that has been treated to a gold finish. The stippled surface brings this rhino with its implied features an extra dose of charm and the tried-and-true feeling that bling is meant to turn up the volume on any style. We offer the Kano in several sizes and finishes.