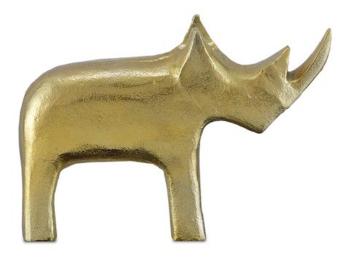

## Kano Gold Large Rhino

1200-0066

Overall: 7.75"h x 3"w x 11"d

Finish: Gold

Materials: Cast Aluminum

Availability: In Stock

Item Weight: 3.5 lb

Place our Kano Gold Large Rhino on a shelf or atop a stack of coffee-table books and watch its gleaming silhouette make a commanding statement. The decorative sculpture is made of cast aluminum that has been treated to a gold finish. The stippled surface brings this rhino with its implied features an extra dose of charm and the tried-and-true feeling that bling is meant to turn up the volume on any style. We offer the Kano in several sizes and finishes.