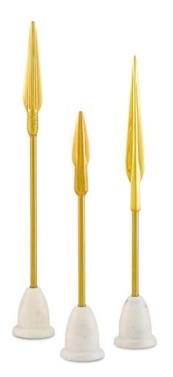

## Large Decorative Spear

1200-0073

Overall: 24.25"h x 3.25"dia

Finish: Polished Brass/White

Materials: Cast Brass/Granite Marble

Availability: In Stock

Item Weight: 3 lb

One of our finer points on decorative accessories is high style, and our Large Decorative Spear has this in spades. Made of cast brass that has been treated to a polished brass finish, the spear rises up from a white granite base that makes this a clean composition with a dynamic profile. Place this decorative sculpture on a tabletop tableau to bring a touch of whimsical sophistication to a space or top a stack of books with it to make a stylistic point. We offer this sculpture in several sizes.