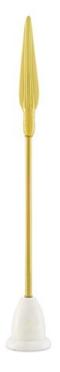

## Large Decorative Spear

1200-0073

Overall: 24.25"h x 3.25"dia

Finish: Polished Brass/White

Materials: Cast Brass/Granite Marble

Availability: In Stock

Item Weight: 3 lb

One of our finer points on decorative accessories is high style, and our Large Decorative Spear has this in spades. Made of cast brass that has been treated to a polished brass finish, the spear rises up from a white granite base that makes this a clean composition with a dynamic profile. Place this decorative sculpture on a tabletop tableau to bring a touch of whimsical sophistication to a space or top a stack of books with it to make a stylistic point. We offer this sculpture in several sizes.