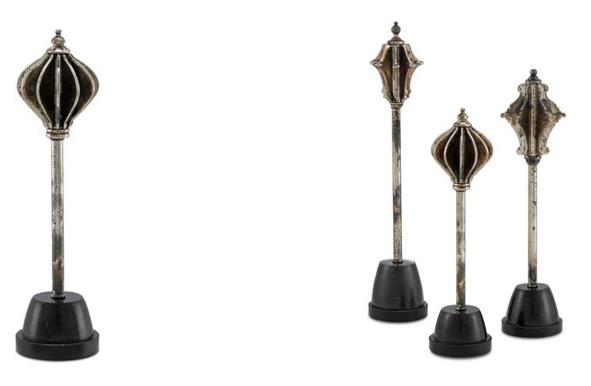

## Small Nickel Decorative Mace

1200-0079

Overall: 13.625"h x 3.5"dia

Finish: Antique Nickel/Black

Materials: Cast Brass/Black Granite

Availability: In Stock

Item Weight: 3 lb

One of our finer points on decorative accessories is high style, and our Small Nickel Decorative Mace has this in spades. Made of cast brass that has been treated to an antique nickel finish, this symbol of the Middle Ages with its black granite base is an edgy composition with loads of patina. Place this decorative sculpture on a tabletop tableau to bring a touch of whimsical sophistication to a space or top a stack of books with it to make a stylistic point. We offer this sculpture in several sizes and finishes.