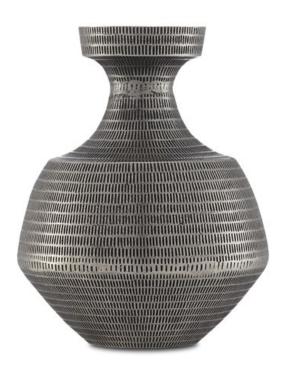

## Nallan Silver Large Vase

1200-0093

Overall: 13.75"h x 11"dia

Finish: Nickel Antique/Black

Materials: Cast Aluminum

Availability: In Stock

Item Weight: 6 lb

Any room that demands strength in its decorative accessories is the perfect place for our Nallan Silver Large Vase. This is one of our creations that looks as if it could have been sourced from a dealer who unearths valuable antiquities but it has just been made. Created from cast aluminum in a mix of nickel antique and black finishes, the shape of its profile is as time-honored as vessels come. We also offer the Nallan in silver in a smaller size and in an antique brass finish.