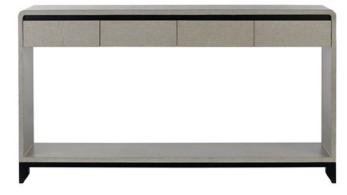

## Nicolene Console Table

3000-0075

Overall: 33"h x 60"w x 16"d

Finish: Lacquered Gray Linen/Caviar Black

Materials: Linen/Solid Mahogany/Engineered Hardwood

Availability: In Stock

Item Weight: 82 lb

Like the perfectly cut woman's suit, the Nicolene Console Table will treat any room to a touch of class. Where the mahogany piece is not covered in a lacquered gray linen, the wood is painted in a chic black caviar finish. The console table has wood side channel glides, solid mahogany dovetail drawer boxes and finger grips under the drawer fronts. There are several pieces in the Nicolene family of furnishings.