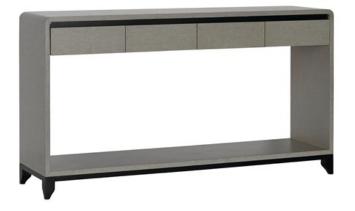

## Nicolene Console Table

3000-0075

Overall: 33"h x 60"w x 16"d

Finish: Lacquered Gray Linen/Caviar Black

Materials: Linen/Solid Mahogany/Engineered Hardwood

Availability: In Stock

Item Weight: 82 lb

Like the perfectly cut woman's suit, the Nicolene Console Table will treat any room to a touch of class. Where the mahogany piece is not covered in a lacquered gray linen, the wood is painted in a chic black caviar finish. The console table has wood side channel glides, solid mahogany dovetail drawer boxes and finger grips under the drawer fronts. There are several pieces in the Nicolene family of furnishings.