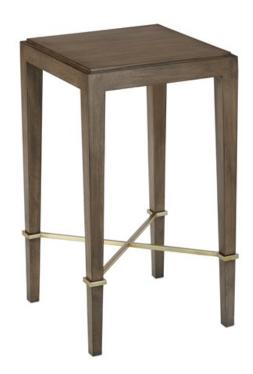

## Verona Chanterelle Drinks Table

3000-0114

B

Overall: 24"h x 14"w x 14"d

Finish: Chanterelle/Champagne

Materials: Mahogany/Brass/Iron

Availability: In Stock

Item Weight: 10 lb

X marks the spot when the Verona Chanterelle Drinks Table is introduced into a room. Made of mahogany that has been treated to a woodland-inspired chanterelle finish, it has been given a sexy touch of gold with the champagne-finished metal detailing. This is one of our pieces that proves the brilliance of our design team, as the stretchers that clasp each leg are so chicly rendered, they artfully meet at a crosshatch in the middle of the negative space. There are a number of pieces in several finishes in the Verona family of furnishings.