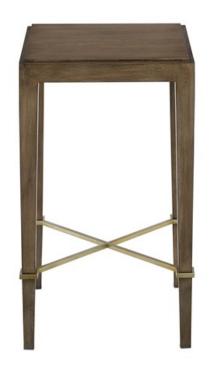

## Verona Chanterelle Drinks Table

3000-0114

B

Overall: 24"h x 14"w x 14"d

Finish: Chanterelle/Champagne

Materials: Mahogany/Brass/Iron

Availability: In Stock

Item Weight: 10 lb

X marks the spot when the Verona Chanterelle Drinks Table is introduced into a room. Made of mahogany that has been treated to a woodland-inspired chanterelle finish, it has been given a sexy touch of gold with the champagne-finished metal detailing. This is one of our pieces that proves the brilliance of our design team, as the stretchers that clasp each leg are so chicly rendered, they artfully meet at a crosshatch in the middle of the negative space. There are a number of pieces in several finishes in the Verona family of furnishings.