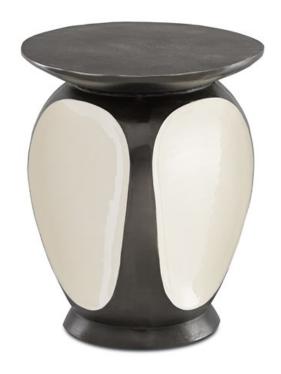

## Malmo Graphite Accent Table

4000-0058

B

Overall: 18.5"h x 15.5"dia

Finish: Graphite/Ivory

Materials: Cast Aluminum

Availability: In Stock

Item Weight: 21 lb

When the classic pairing of black and cream will make a room sing, our Malmo Graphite Accent Table hits all the right notes. The fresh cream and dapper graphite finishes make it read like it was unearthed during the day when top-hats and tails were all the rage. The finishes on this little number have such a sheen, shadows create the ruse that there is an interplay of convex and concave shapes running along its base, though there are not. We also offer the Malmo in a red and gold version for those who want the zing of bling.