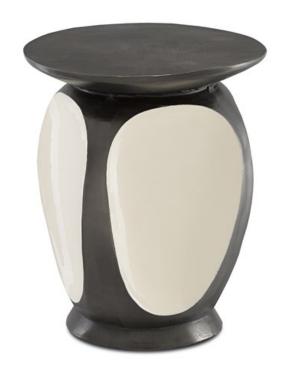

## Malmo Graphite Accent Table

4000-0058

B

Overall: 18.5"h x 15.5"dia

Finish: Graphite/Ivory

Materials: Cast Aluminum

Availability: In Stock

Item Weight: 21 lb

When the classic pairing of black and cream will make a room sing, our Malmo Graphite Accent Table hits all the right notes. The fresh cream and dapper graphite finishes make it read like it was unearthed during the day when top-hats and tails were all the rage. The finishes on this little number have such a sheen, shadows create the ruse that there is an interplay of convex and concave shapes running along its base, though there are not. We also offer the Malmo in a red and gold version for those who want the zing of bling.