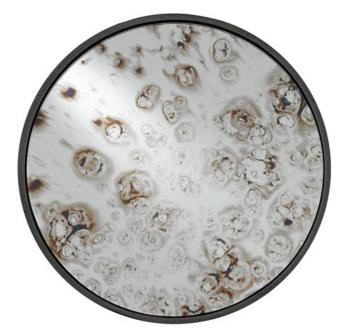

## Farrah Accent Table

The Farrah Accent Table exudes exotic flair, both in its shapeliness and through the knock-out patina achieved on its antique mirror top. Made of aluminum that has been treated to an antique black finish, this personable piece could have been plumbed from a quaint hotel in Morocco when the British elite were hobnobbing with the Beat poets during such a flamboyant era. The design notes of our Farrah span from traditional and mid-century modern to industrial chic.