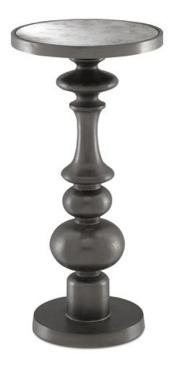

## C U R R E Y

4000-0067

Overall: 24.75"h x 12"dia

Finish: Graphite/Antique Mirror

Materials: Cast Aluminum/Glass

Availability: In Stock

Item Weight: 14 lb

## Farrah Accent Table

The Farrah Accent Table exudes exotic flair, both in its shapeliness and through the knock-out patina achieved on its antique mirror top. Made of aluminum that has been treated to an antique black finish, this personable piece could have been plumbed from a quaint hotel in Morocco when the British elite were hobnobbing with the Beat poets during such a flamboyant era. The design notes of our Farrah span from traditional and mid-century modern to industrial chic.