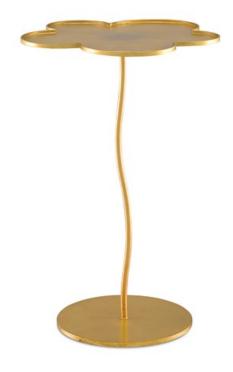

## Fleur Large Accent Tah

4000-0068

Overall: 24"h x 15.25"dia

Finish: Gold Leaf

Materials: Iron

Availability: In Stock

Item Weight: 17 lb

Give a space a bright dose of flower power with our Fleur Small Accent Table, which we know will draw smiles from all who spy its blossoming top. We've made this winsome design from iron and treated it to a lustrous gold leaf finish. It takes talent to create whimsical designs that also read as super chic, and our design team proves they have the chops to do this over and over again. This is the shorter version of the Fleur; we also offer it in a taller version in the same finish.