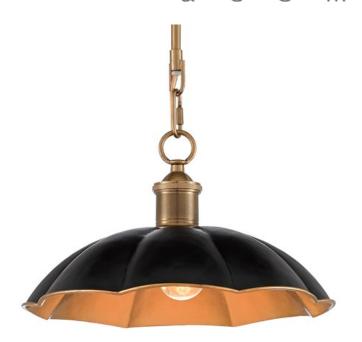

## Elias Pendant

9000-0475

Overall: 7"h x 12"dia

Finish: Black/Antique Brass

Materials: Iron

Availability: In Stock

Item Weight: 3.85 lb

Number of Lights: 1

Suggested Bulb: A Standard

Socket Type: E26

Watts per Socket / Item: 60/60

The fluted shade of the Elias Pendant is only the beginning of its stylish attributes. Made of iron, the exterior has been treated to a deep-toned black finish while the interior of the shade shines in an antique brass finish to add warmth to the illumination wafting from it. The complexity of the design of the crown, chainloop and chain itself also bring it an uptick in style.