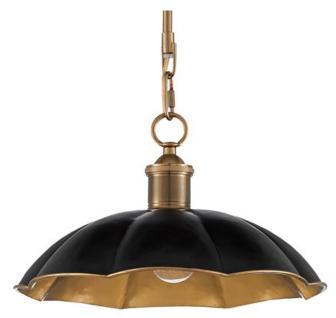

## Elias Pendant

9000-0475

Overall: 7"h x 12"dia

Finish: Black/Antique Brass

Materials: Iron

Availability: In Stock

Item Weight: 3.85 lb

Number of Lights: 1

Suggested Bulb: A Standard

Socket Type: E26

Watts per Socket / Item: 60/60

The fluted shade of the Elias Pendant is only the beginning of its stylish attributes. Made of iron, the exterior has been treated to a deep-toned black finish while the interior of the shade shines in an antique brass finish to add warmth to the illumination wafting from it. The complexity of the design of the crown, chainloop and chain itself also bring it an uptick in style.