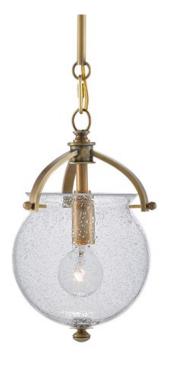

## Peele Pendant

9000-0486

Overall: 10"h x 6"dia

Finish: Antique Brass

Materials: Metal/Glass

Availability: In Stock

Item Weight: 4 lb

Number of Lights: 1

Suggested Bulb: A Standard

Socket Type: E12

Watts per Socket / Item: 40/40

Though it strikes a timeless stance, our Peele Pendant has an industrial chic flair that brings it into the modern era. The time-honored nod to a day when design was more traditional is the antique brass finish on the metal and the seeded glass globes surrounding the light source. The more modern aspects of this pendant include the way it is fastened to the stem, the design of the stem itself and the bottom finial. We also offer the Peele in a multipendant.