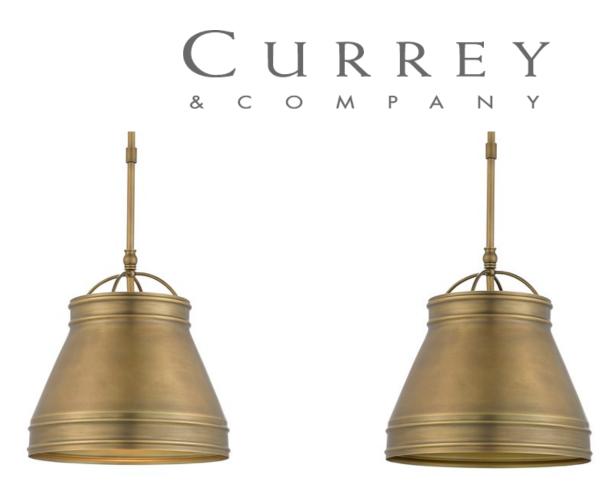

## Lumley Brass Pendant

9000-0488

Overall: 14"h x 13"dia

Finish: Antique Brass

Materials: Metal

Availability: In Stock

Item Weight: 4 lb

Number of Lights: 1

Suggested Bulb: A Standard

Socket Type: E26

Watts per Socket / Item: 60/60

Whether you think Paris café style or the kicky New York City limelight when you see the Lumley Brass Pendant, it will bring an urban edge to any interior. The hand-finished frame in an antique brass brings the warmth of the patisserie or the brazenness of the NYC bistro to mind. You will almost sense the aroma of baking bread and pastries wafting through the air! We also offer the Lumley in a kicky combination of French black and Pyrite bronze finishes and in nickel.