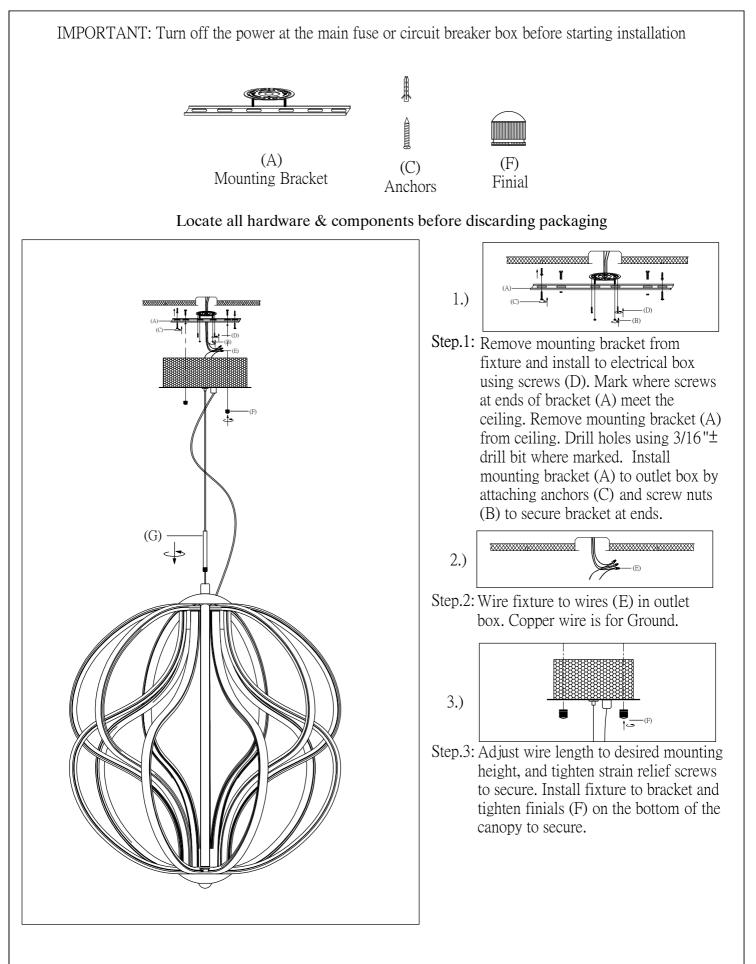

Contemporary Lighting

PRODUCT NAME: Aura ITEM NUMBER: E21176-PC

Please consult your electrician for hanging fixture and wiring.

The fixture is designed to dim with a standard Triac forward phase dimmer. Dimming levels will vary by dimmer.