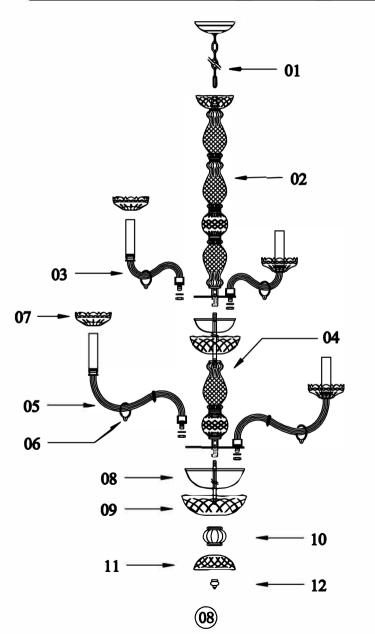

7815G33 D33"H52"L15
Step 3

# Frame Assembly Diagram

# Frame Assembly Instructions

#### **Installation:**

Please read all instructions carefully. Before you proceed to install, make sure that the power supply is turned off and remains off until installation is complete. Please note that each part has been assigned a number. Please proceed in a numerical order.

- 1. Hang the chain (01) on the ceiling.
- 2. Hang the lamp body (02) on the chain (01).
- 3. Break up the lamp body (02) and assemble the glass arm (03) to the lamp body (02) then assemble the lamp body (02).
- 4. Hang the lamp body (04) on the chain (02).
- 5. Break up the lamp body (04) and assemble the glass arm (05) to the lamp body (04) then assemble the lamp body (04).
- 6. Put the glass ring (06) and glass dish (07) on the glass arm.
- 7. Hang (08)/(09)/(10)/(11)/(12) on the lamp body (04).
- 8. Hang up the crystal in accordance with the Crystal Dressing Diagram.