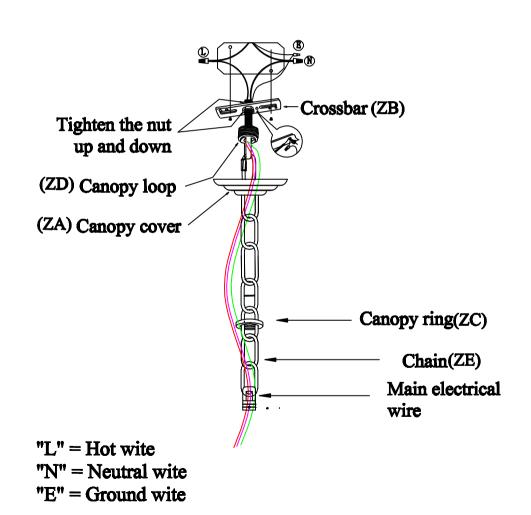

## 7815G33 D33"H52"L15

Step 2
Canopy Installation Instruction

IMPORTANT: Test sockets with bulb before dressing the fixture.

- 1. Attach the crossbar to the electrical box.
- 2. Pass the lamp wire and ground wire through the loop, canopy ring and center hole of canopy cover.
- 3. Screw2.5" nipple into the crossbar and fasten with hex-nut.
- 4. Pull wires up through the nipple.
- 5. Screw loop only onto threaded pipe.
- 6. Hang the fixture on chain.
- 7. Make the electrical connections as detailed in the drawing above.
- 8. Secure the canopy cover with threaded canopy ring