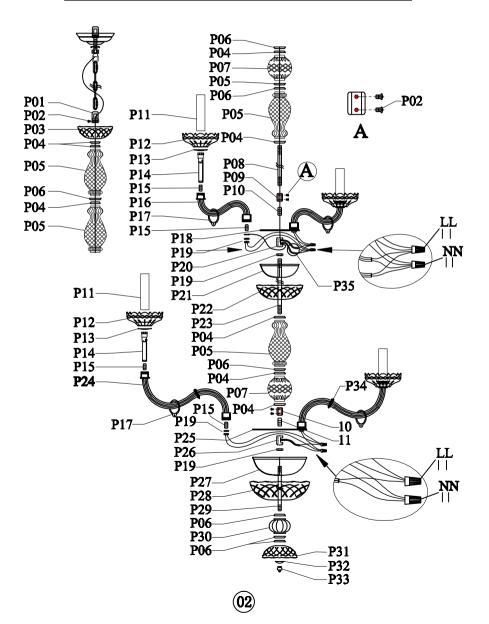

# Please use the partslist to ensure you are not missing any parts.

## 7815G33

## PARTS LIST

| Part# | Picture            | Description                              | Qty | Check list |
|-------|--------------------|------------------------------------------|-----|------------|
| ZA    | <b>W</b>           | Canopycover(#5.3"H1.2")<br>(Canopy part) | 1   |            |
| ZB    | <b>Æ</b>           | Crossbar 4"(Canopy part)                 | 1   |            |
| ZC    | 0                  | Canopy ring (Canopy part)                | 1   |            |
| ZD    |                    | Canopy lock (Canopy part)                | 1   |            |
| ZE    | o-e#o-e            | Chaine0.197"L59"(Canopy part)            | 1   |            |
| P01   |                    | Fixture loop                             | 1   |            |
| P02   | ŧ                  | Ground Screw(M4)                         | 3   |            |
| P03   | <b>******</b>      | Glass plate(\$4.7")                      | 1   |            |
| P04   | -                  | big pipe cover                           | 8   |            |
| P05   |                    | Vase                                     | 4   |            |
| P06   | _                  | big pipe cover                           | 6   |            |
| P07   | Name of the second | Vase                                     | 2   |            |
| P08   | 60 # GB            | Straight Pipe                            | 1   |            |
| P09   |                    | plated Cylinder Screw Connector          | 2   |            |
| P10   | ₿                  | All thread                               | 2   |            |
| P11   |                    | Candle cover(#0.87" 4.13")               | 15  |            |
| P12   |                    | Glass plate(\$4.7")                      | 15  |            |
| P13   | 0                  | Crystal Drop Holder                      | 15  |            |
| P14   | <u> </u>           | Socket                                   | 15  |            |
| P15   | 8                  | All thread                               | 30  |            |
| P16   | <b>\</b>           | Glass S-shape Arm                        | 5   |            |
| P17   | Q                  | Glass ring                               | 15  |            |

## 7815G33 D33"H52"L15

| Part# | Picture           | Description                                                | Qty | Check list |
|-------|-------------------|------------------------------------------------------------|-----|------------|
| P18   |                   | Round Metal Slice<br>(\$5.1")                              | 1   |            |
| P19   | =                 | Set Screw                                                  | 17  | 4          |
| P20   |                   | Hickey                                                     | 1   |            |
| P21   | H                 | Base(#5.19")                                               | 1   |            |
| P22   | <b>******</b>     | Glass plate(\$5.9")                                        | 1   |            |
| P23   | 000 <b>/</b> 1000 | Straight Pipe                                              | 1   |            |
| P24   | 5                 | Glass S-ahspe Arm                                          | 10  | 7          |
| P25   |                   | Round Metal Slice (@7.08")                                 | 1   |            |
| P26   | C                 | Hickey                                                     | 1   |            |
| P27   |                   | Base(#7.16")                                               | 1   |            |
| P28   | <b>*******</b>    | Glass plate(#7.9")                                         | 1   |            |
| P29   |                   | Straight Pipe                                              | 1   |            |
| P30   |                   | Vase                                                       | 1   |            |
| P31   | <i>2</i>          | Glass plate(#4.7")                                         | 1   |            |
| P32   | V                 | Small flying saucer                                        | 1   |            |
| P33   | ₽                 | Bottom lock                                                | 1   |            |
| P34   | <b>6</b>          | 6.5mm Crystals                                             | 10  |            |
| P35   | 96                | Main electrical wire(Golden/<br>Transparent color L173.1") | 1   |            |