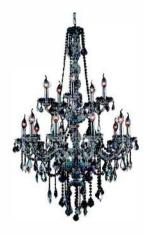

## Installtion manual for:

7815G33C 7815G33G 7815G33GT 7815G33SS

Dimensions: D33"H52"L15

Collection: Verona

Bulb Type: E12 bulb not included Lamp Frame Weight (lbs):28.5

Total Weight (lbs): 42.3

Thank you for choosing our product(s).

7815G33 D33"H52"L15

Step 1