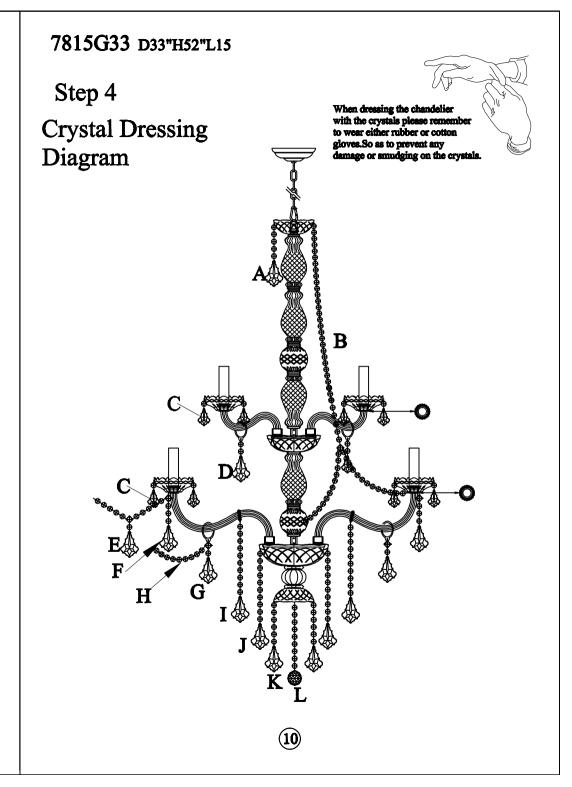

- 1. Hang the chain (01) on the ceiling.
- 2. Hang the lamp body (02) on the chain (01).
- 3. Break up the lamp body (02) and assemble the glass arm (03) to the lamp body (02) then assemble the lamp body (02).
- 4. Hang the lamp body (04) on the chain (02).
- 5. Break up the lamp body (04) and assemble the glass arm (05) to the lamp body (04) then assemble the lamp body (04).
- 6. Put the glass ring (06) and glass dish (07) on the glass arm.
- 7. Hang (08)/(09)/(10)/(11)/(12) on the lamp body (04).
- 8. Hang up the crystal in accordance with the Crystal Dressing Diagram.