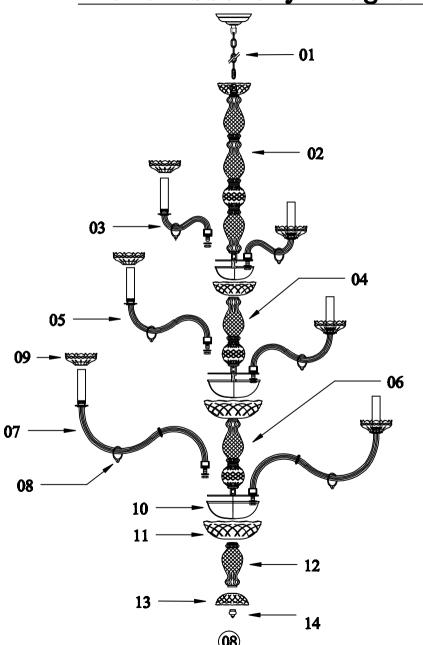

7825G43 D43"H68"L25

Step 3

Frame Assembly Diagram

# Frame Assembly Instructions

#### **Installation:**

Please read all instructions carefully. Before you proceed to install,make sure that the power supply is turned off and remains off until installation is complete. Please note that each part has been assigned a number. Please proceed in a numerical order.

- 1. Hang the chain (01) on the ceiling.
- 2. Hang the lamp body (02) on the chain (01).
- 3. Break up the lamp body (02) and assemble the glass arm (03) to the lamp body (02) then assemble the lamp body (02).
- 4. Hang the lamp body (04) on the chain (02).
- 5. Break up the lamp body (04) and assemble the glass arm (05) to the lamp body (04) then assemble the lamp body (04).
- 6. Hang the lamp body (06) on the chain (04).
- 5. Break up the lamp body (06) and assemble the glass arm (07) to the lamp body (06) then assemble the lamp body (06).
- 7. Put the glass ring (08) and glass dish (09) on the glass arm.
- 7. Hang (10)/(11)/(12)/(13)/(14) on the lamp body (06).
- 8. Hang up the crystal in accordance with the Crystal Dressing Diagram.