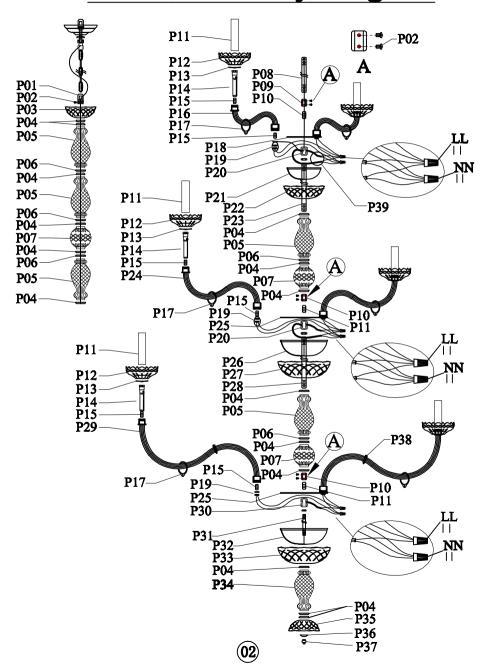

## 7825G43 D43"H68"L25 Please use the partslist to ensure you are not missing any parts. 7825G43 **PARTS LIST**

| Part# | Picture                                                                                                                                                                                                                                                                                                                                                                                                                                                                                                                                                                                                                                                                                                                                                                                                                                                                                                                                                                                                                                                                                                                                                                                                                                                                                                                                                                                                                                                                                                                                                                                                                                                                                                                                                                                                                                                                                                                                                                                                                                                                                                                       | Description                              | Qty | Check list |
|-------|-------------------------------------------------------------------------------------------------------------------------------------------------------------------------------------------------------------------------------------------------------------------------------------------------------------------------------------------------------------------------------------------------------------------------------------------------------------------------------------------------------------------------------------------------------------------------------------------------------------------------------------------------------------------------------------------------------------------------------------------------------------------------------------------------------------------------------------------------------------------------------------------------------------------------------------------------------------------------------------------------------------------------------------------------------------------------------------------------------------------------------------------------------------------------------------------------------------------------------------------------------------------------------------------------------------------------------------------------------------------------------------------------------------------------------------------------------------------------------------------------------------------------------------------------------------------------------------------------------------------------------------------------------------------------------------------------------------------------------------------------------------------------------------------------------------------------------------------------------------------------------------------------------------------------------------------------------------------------------------------------------------------------------------------------------------------------------------------------------------------------------|------------------------------------------|-----|------------|
| ZA    | 7                                                                                                                                                                                                                                                                                                                                                                                                                                                                                                                                                                                                                                                                                                                                                                                                                                                                                                                                                                                                                                                                                                                                                                                                                                                                                                                                                                                                                                                                                                                                                                                                                                                                                                                                                                                                                                                                                                                                                                                                                                                                                                                             | Canopycover(#5.3"H1.2")<br>(Canopy part) | 1   |            |
| ZB    | <b>\$</b> \$\$                                                                                                                                                                                                                                                                                                                                                                                                                                                                                                                                                                                                                                                                                                                                                                                                                                                                                                                                                                                                                                                                                                                                                                                                                                                                                                                                                                                                                                                                                                                                                                                                                                                                                                                                                                                                                                                                                                                                                                                                                                                                                                                | Crossbar 4"(Canopy part)                 | 1   |            |
| ZC    | 0                                                                                                                                                                                                                                                                                                                                                                                                                                                                                                                                                                                                                                                                                                                                                                                                                                                                                                                                                                                                                                                                                                                                                                                                                                                                                                                                                                                                                                                                                                                                                                                                                                                                                                                                                                                                                                                                                                                                                                                                                                                                                                                             | Canopy ring (Canopy part)                | 1   |            |
| ZD    |                                                                                                                                                                                                                                                                                                                                                                                                                                                                                                                                                                                                                                                                                                                                                                                                                                                                                                                                                                                                                                                                                                                                                                                                                                                                                                                                                                                                                                                                                                                                                                                                                                                                                                                                                                                                                                                                                                                                                                                                                                                                                                                               | Canopy lock (Canopy part)                | 1   |            |
| ZE    | <b></b>                                                                                                                                                                                                                                                                                                                                                                                                                                                                                                                                                                                                                                                                                                                                                                                                                                                                                                                                                                                                                                                                                                                                                                                                                                                                                                                                                                                                                                                                                                                                                                                                                                                                                                                                                                                                                                                                                                                                                                                                                                                                                                                       | Chain#0.197"L59"(Canopy part)            | 1   |            |
| P01   |                                                                                                                                                                                                                                                                                                                                                                                                                                                                                                                                                                                                                                                                                                                                                                                                                                                                                                                                                                                                                                                                                                                                                                                                                                                                                                                                                                                                                                                                                                                                                                                                                                                                                                                                                                                                                                                                                                                                                                                                                                                                                                                               | Fixture loop                             | 1   |            |
| P02   | 8                                                                                                                                                                                                                                                                                                                                                                                                                                                                                                                                                                                                                                                                                                                                                                                                                                                                                                                                                                                                                                                                                                                                                                                                                                                                                                                                                                                                                                                                                                                                                                                                                                                                                                                                                                                                                                                                                                                                                                                                                                                                                                                             | Ground Screw(M4)                         | 13  |            |
| P03   | <b>*********</b>                                                                                                                                                                                                                                                                                                                                                                                                                                                                                                                                                                                                                                                                                                                                                                                                                                                                                                                                                                                                                                                                                                                                                                                                                                                                                                                                                                                                                                                                                                                                                                                                                                                                                                                                                                                                                                                                                                                                                                                                                                                                                                              | Glass plate(\$4.7")                      | 1   |            |
| P04   | -                                                                                                                                                                                                                                                                                                                                                                                                                                                                                                                                                                                                                                                                                                                                                                                                                                                                                                                                                                                                                                                                                                                                                                                                                                                                                                                                                                                                                                                                                                                                                                                                                                                                                                                                                                                                                                                                                                                                                                                                                                                                                                                             | big pipe cover                           | 11  |            |
| P05   |                                                                                                                                                                                                                                                                                                                                                                                                                                                                                                                                                                                                                                                                                                                                                                                                                                                                                                                                                                                                                                                                                                                                                                                                                                                                                                                                                                                                                                                                                                                                                                                                                                                                                                                                                                                                                                                                                                                                                                                                                                                                                                                               | Vase                                     | 5   |            |
| P06   |                                                                                                                                                                                                                                                                                                                                                                                                                                                                                                                                                                                                                                                                                                                                                                                                                                                                                                                                                                                                                                                                                                                                                                                                                                                                                                                                                                                                                                                                                                                                                                                                                                                                                                                                                                                                                                                                                                                                                                                                                                                                                                                               | big pipe cover                           | 5   |            |
| P07   | Name of the state | Vase                                     | 3   |            |
| P08   | 00 # 1 € 100                                                                                                                                                                                                                                                                                                                                                                                                                                                                                                                                                                                                                                                                                                                                                                                                                                                                                                                                                                                                                                                                                                                                                                                                                                                                                                                                                                                                                                                                                                                                                                                                                                                                                                                                                                                                                                                                                                                                                                                                                                                                                                                  | Straight Pipe                            | 1   |            |
| P09   | 0                                                                                                                                                                                                                                                                                                                                                                                                                                                                                                                                                                                                                                                                                                                                                                                                                                                                                                                                                                                                                                                                                                                                                                                                                                                                                                                                                                                                                                                                                                                                                                                                                                                                                                                                                                                                                                                                                                                                                                                                                                                                                                                             | plated Cylinder<br>Screw Connector       | 3   |            |
| P10   | ₿                                                                                                                                                                                                                                                                                                                                                                                                                                                                                                                                                                                                                                                                                                                                                                                                                                                                                                                                                                                                                                                                                                                                                                                                                                                                                                                                                                                                                                                                                                                                                                                                                                                                                                                                                                                                                                                                                                                                                                                                                                                                                                                             | All thread                               | 3   |            |
| P11   |                                                                                                                                                                                                                                                                                                                                                                                                                                                                                                                                                                                                                                                                                                                                                                                                                                                                                                                                                                                                                                                                                                                                                                                                                                                                                                                                                                                                                                                                                                                                                                                                                                                                                                                                                                                                                                                                                                                                                                                                                                                                                                                               | Sleeve covæ(#0.87** L4.13*)              | 25  |            |
| P12   |                                                                                                                                                                                                                                                                                                                                                                                                                                                                                                                                                                                                                                                                                                                                                                                                                                                                                                                                                                                                                                                                                                                                                                                                                                                                                                                                                                                                                                                                                                                                                                                                                                                                                                                                                                                                                                                                                                                                                                                                                                                                                                                               | Glass plate(\$\phi4.7")                  | 25  |            |
| P13   |                                                                                                                                                                                                                                                                                                                                                                                                                                                                                                                                                                                                                                                                                                                                                                                                                                                                                                                                                                                                                                                                                                                                                                                                                                                                                                                                                                                                                                                                                                                                                                                                                                                                                                                                                                                                                                                                                                                                                                                                                                                                                                                               | Crystal Drop Holder                      | 25  |            |
| P14   |                                                                                                                                                                                                                                                                                                                                                                                                                                                                                                                                                                                                                                                                                                                                                                                                                                                                                                                                                                                                                                                                                                                                                                                                                                                                                                                                                                                                                                                                                                                                                                                                                                                                                                                                                                                                                                                                                                                                                                                                                                                                                                                               | Socket                                   | 25  |            |
| P15   |                                                                                                                                                                                                                                                                                                                                                                                                                                                                                                                                                                                                                                                                                                                                                                                                                                                                                                                                                                                                                                                                                                                                                                                                                                                                                                                                                                                                                                                                                                                                                                                                                                                                                                                                                                                                                                                                                                                                                                                                                                                                                                                               | All thread                               | 50  |            |
| P16   |                                                                                                                                                                                                                                                                                                                                                                                                                                                                                                                                                                                                                                                                                                                                                                                                                                                                                                                                                                                                                                                                                                                                                                                                                                                                                                                                                                                                                                                                                                                                                                                                                                                                                                                                                                                                                                                                                                                                                                                                                                                                                                                               | Glass S-shape Arm                        | 5   |            |
| P17   | Q                                                                                                                                                                                                                                                                                                                                                                                                                                                                                                                                                                                                                                                                                                                                                                                                                                                                                                                                                                                                                                                                                                                                                                                                                                                                                                                                                                                                                                                                                                                                                                                                                                                                                                                                                                                                                                                                                                                                                                                                                                                                                                                             | Glass ring                               | 25  |            |
| P18   |                                                                                                                                                                                                                                                                                                                                                                                                                                                                                                                                                                                                                                                                                                                                                                                                                                                                                                                                                                                                                                                                                                                                                                                                                                                                                                                                                                                                                                                                                                                                                                                                                                                                                                                                                                                                                                                                                                                                                                                                                                                                                                                               | Round Metal Slice (\$5.1")               | 1   |            |

## 7825G43 D43"H68"L25

| D 4// | <b></b>                       |                                                            |     | CH 1 11 4  |
|-------|-------------------------------|------------------------------------------------------------|-----|------------|
| Part# | Picture                       | Description                                                | Qty | Check list |
| P19   |                               | Set Screw                                                  | 27  |            |
| P20   | ß                             | Hickey                                                     | 2   |            |
| P21   | Э                             | Basc(\$5. 19")                                             | 1   |            |
| P22   | <b>*****</b>                  | Glass plate(\$5.9")                                        | 1   |            |
| P23   | 00_##                         | Straight Pipe                                              | 1   |            |
| P24   | V                             | Glass S-shape Arm                                          | 10  |            |
| P25   | $\odot$                       | Round Metal Slice(\$7.1")                                  | 1   |            |
| P26   |                               | Base(#7. 16")                                              | 1   |            |
| P27   | <b>*******</b>                | Glass plate(\$7.9")                                        | 1   |            |
| P28   | #_#                           | Straight Pipe                                              | 1   |            |
| P29   |                               | Glass S-shape Arm                                          | 10  |            |
| P30   | C                             | Hickey                                                     | 1   |            |
| P31   | ( <del>(1))            </del> | Straight Pipe                                              | 1   |            |
| P32   |                               | Base(\$7.16")                                              | 1   |            |
| P33   | <b>WXXXX</b>                  | Glass plate(\$7.9")                                        | 1   |            |
| P34   |                               | Vase                                                       | 1   |            |
| P35   | <b>&amp;</b>                  | Glass plate(\$\phi 4.7")                                   | 1   |            |
| P36   | lacksquare                    | Small flying saucer                                        | 1   |            |
| P37   | ₽                             | Bottom lock                                                | 1   |            |
| P38   | <b>600</b>                    | 6.5mm Crystals                                             | 10  |            |
| P39   | 96                            | Main electrical wire(Golden/<br>Transparent color L173.1") | 1   |            |
| A     | ₩•€                           | 1050-14# <b>*</b> 8+911-3"                                 | 5   |            |
| В     | -4/20-Cantille                | 1050-14#*31<br>+2024-14#*1<br>+1050-14#*16*2               | 5   |            |

7825G43 D43"H68"L25

Step 3

Frame Assembly Diagram

# Frame Assembly Instructions

#### **Installation:**

Please read all instructions carefully. Before you proceed to install,make sure that the power supply is turned off and remains off until installation is complete. Please note that each part has been assigned a number. Please proceed in a numerical order.

- 1. Hang the chain (01) on the ceiling.
- 2. Hang the lamp body (02) on the chain (01).
- 3. Break up the lamp body (02) and assemble the glass arm (03) to the lamp body (02) then assemble the lamp body (02).
- 4. Hang the lamp body (04) on the chain (02).
- 5. Break up the lamp body (04) and assemble the glass arm (05) to the lamp body (04) then assemble the lamp body (04).
- 6. Hang the lamp body (06) on the chain (04).
- 5. Break up the lamp body (06) and assemble the glass arm (07) to the lamp body (06) then assemble the lamp body (06).
- 7. Put the glass ring (08) and glass dish (09) on the glass arm.
- 7. Hang (10)/(11)/(12)/(13)/(14) on the lamp body (06).
- 8. Hang up the crystal in accordance with the Crystal Dressing Diagram.