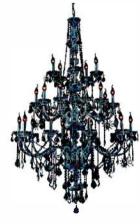

## Installtion manual for:

7825G43C 7825G43G 7825G43GT 7825G43SS

Dimensions: D43"H68"L25

Collection: Verona

Bulb Type: E12 bulb not included

Lamp Frame Weight (lbs):45

Total Weight (lbs): 80

Thank you for choosing our product(s).

#### 7825G43 D43"H68"L25