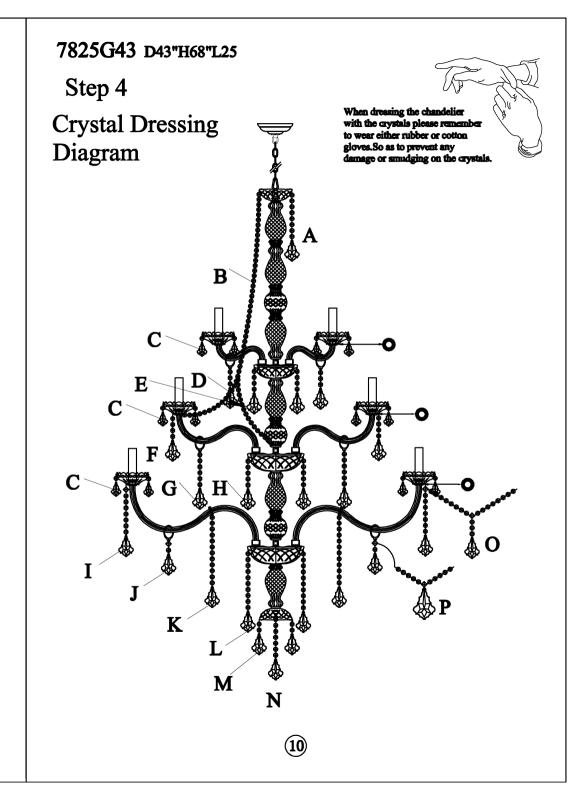

## 7825G43 D43"H68"L25 Please use the partslist to ensure you are not missing any parts. 7825G43 **PARTS LIST**

| Part# | Picture                                                                                                                                                                                                                                                                                                                                                                                                                                                                                                                                                                                                                                                                                                                                                                                                                                                                                                                                                                                                                                                                                                                                                                                                                                                                                                                                                                                                                                                                                                                                                                                                                                                                                                                                                                                                                                                                                                                                                                                                                                                                                                                       | Description                              | Qty | Check list |
|-------|-------------------------------------------------------------------------------------------------------------------------------------------------------------------------------------------------------------------------------------------------------------------------------------------------------------------------------------------------------------------------------------------------------------------------------------------------------------------------------------------------------------------------------------------------------------------------------------------------------------------------------------------------------------------------------------------------------------------------------------------------------------------------------------------------------------------------------------------------------------------------------------------------------------------------------------------------------------------------------------------------------------------------------------------------------------------------------------------------------------------------------------------------------------------------------------------------------------------------------------------------------------------------------------------------------------------------------------------------------------------------------------------------------------------------------------------------------------------------------------------------------------------------------------------------------------------------------------------------------------------------------------------------------------------------------------------------------------------------------------------------------------------------------------------------------------------------------------------------------------------------------------------------------------------------------------------------------------------------------------------------------------------------------------------------------------------------------------------------------------------------------|------------------------------------------|-----|------------|
| ZA    | 7                                                                                                                                                                                                                                                                                                                                                                                                                                                                                                                                                                                                                                                                                                                                                                                                                                                                                                                                                                                                                                                                                                                                                                                                                                                                                                                                                                                                                                                                                                                                                                                                                                                                                                                                                                                                                                                                                                                                                                                                                                                                                                                             | Canopycover(#5.3"H1.2")<br>(Canopy part) | 1   |            |
| ZB    | <b>\$</b> \$\$                                                                                                                                                                                                                                                                                                                                                                                                                                                                                                                                                                                                                                                                                                                                                                                                                                                                                                                                                                                                                                                                                                                                                                                                                                                                                                                                                                                                                                                                                                                                                                                                                                                                                                                                                                                                                                                                                                                                                                                                                                                                                                                | Crossbar 4"(Canopy part)                 | 1   |            |
| ZC    | 0                                                                                                                                                                                                                                                                                                                                                                                                                                                                                                                                                                                                                                                                                                                                                                                                                                                                                                                                                                                                                                                                                                                                                                                                                                                                                                                                                                                                                                                                                                                                                                                                                                                                                                                                                                                                                                                                                                                                                                                                                                                                                                                             | Canopy ring (Canopy part)                | 1   |            |
| ZD    |                                                                                                                                                                                                                                                                                                                                                                                                                                                                                                                                                                                                                                                                                                                                                                                                                                                                                                                                                                                                                                                                                                                                                                                                                                                                                                                                                                                                                                                                                                                                                                                                                                                                                                                                                                                                                                                                                                                                                                                                                                                                                                                               | Canopy lock (Canopy part)                | 1   |            |
| ZE    | <b></b>                                                                                                                                                                                                                                                                                                                                                                                                                                                                                                                                                                                                                                                                                                                                                                                                                                                                                                                                                                                                                                                                                                                                                                                                                                                                                                                                                                                                                                                                                                                                                                                                                                                                                                                                                                                                                                                                                                                                                                                                                                                                                                                       | Chain#0.197"L59"(Canopy part)            | 1   |            |
| P01   |                                                                                                                                                                                                                                                                                                                                                                                                                                                                                                                                                                                                                                                                                                                                                                                                                                                                                                                                                                                                                                                                                                                                                                                                                                                                                                                                                                                                                                                                                                                                                                                                                                                                                                                                                                                                                                                                                                                                                                                                                                                                                                                               | Fixture loop                             | 1   |            |
| P02   | 8                                                                                                                                                                                                                                                                                                                                                                                                                                                                                                                                                                                                                                                                                                                                                                                                                                                                                                                                                                                                                                                                                                                                                                                                                                                                                                                                                                                                                                                                                                                                                                                                                                                                                                                                                                                                                                                                                                                                                                                                                                                                                                                             | Ground Screw(M4)                         | 13  |            |
| P03   | <b>*********</b>                                                                                                                                                                                                                                                                                                                                                                                                                                                                                                                                                                                                                                                                                                                                                                                                                                                                                                                                                                                                                                                                                                                                                                                                                                                                                                                                                                                                                                                                                                                                                                                                                                                                                                                                                                                                                                                                                                                                                                                                                                                                                                              | Glass plate(\$4.7")                      | 1   |            |
| P04   | -                                                                                                                                                                                                                                                                                                                                                                                                                                                                                                                                                                                                                                                                                                                                                                                                                                                                                                                                                                                                                                                                                                                                                                                                                                                                                                                                                                                                                                                                                                                                                                                                                                                                                                                                                                                                                                                                                                                                                                                                                                                                                                                             | big pipe cover                           | 11  |            |
| P05   |                                                                                                                                                                                                                                                                                                                                                                                                                                                                                                                                                                                                                                                                                                                                                                                                                                                                                                                                                                                                                                                                                                                                                                                                                                                                                                                                                                                                                                                                                                                                                                                                                                                                                                                                                                                                                                                                                                                                                                                                                                                                                                                               | Vase                                     | 5   |            |
| P06   |                                                                                                                                                                                                                                                                                                                                                                                                                                                                                                                                                                                                                                                                                                                                                                                                                                                                                                                                                                                                                                                                                                                                                                                                                                                                                                                                                                                                                                                                                                                                                                                                                                                                                                                                                                                                                                                                                                                                                                                                                                                                                                                               | big pipe cover                           | 5   |            |
| P07   | Name of the state | Vase                                     | 3   |            |
| P08   | 00 # 1 € 100                                                                                                                                                                                                                                                                                                                                                                                                                                                                                                                                                                                                                                                                                                                                                                                                                                                                                                                                                                                                                                                                                                                                                                                                                                                                                                                                                                                                                                                                                                                                                                                                                                                                                                                                                                                                                                                                                                                                                                                                                                                                                                                  | Straight Pipe                            | 1   |            |
| P09   | 0                                                                                                                                                                                                                                                                                                                                                                                                                                                                                                                                                                                                                                                                                                                                                                                                                                                                                                                                                                                                                                                                                                                                                                                                                                                                                                                                                                                                                                                                                                                                                                                                                                                                                                                                                                                                                                                                                                                                                                                                                                                                                                                             | plated Cylinder<br>Screw Connector       | 3   |            |
| P10   | ₿                                                                                                                                                                                                                                                                                                                                                                                                                                                                                                                                                                                                                                                                                                                                                                                                                                                                                                                                                                                                                                                                                                                                                                                                                                                                                                                                                                                                                                                                                                                                                                                                                                                                                                                                                                                                                                                                                                                                                                                                                                                                                                                             | All thread                               | 3   |            |
| P11   |                                                                                                                                                                                                                                                                                                                                                                                                                                                                                                                                                                                                                                                                                                                                                                                                                                                                                                                                                                                                                                                                                                                                                                                                                                                                                                                                                                                                                                                                                                                                                                                                                                                                                                                                                                                                                                                                                                                                                                                                                                                                                                                               | Sleeve covæ(#0.87** L4.13*)              | 25  |            |
| P12   |                                                                                                                                                                                                                                                                                                                                                                                                                                                                                                                                                                                                                                                                                                                                                                                                                                                                                                                                                                                                                                                                                                                                                                                                                                                                                                                                                                                                                                                                                                                                                                                                                                                                                                                                                                                                                                                                                                                                                                                                                                                                                                                               | Glass plate(\$\phi4.7")                  | 25  |            |
| P13   |                                                                                                                                                                                                                                                                                                                                                                                                                                                                                                                                                                                                                                                                                                                                                                                                                                                                                                                                                                                                                                                                                                                                                                                                                                                                                                                                                                                                                                                                                                                                                                                                                                                                                                                                                                                                                                                                                                                                                                                                                                                                                                                               | Crystal Drop Holder                      | 25  |            |
| P14   |                                                                                                                                                                                                                                                                                                                                                                                                                                                                                                                                                                                                                                                                                                                                                                                                                                                                                                                                                                                                                                                                                                                                                                                                                                                                                                                                                                                                                                                                                                                                                                                                                                                                                                                                                                                                                                                                                                                                                                                                                                                                                                                               | Socket                                   | 25  |            |
| P15   |                                                                                                                                                                                                                                                                                                                                                                                                                                                                                                                                                                                                                                                                                                                                                                                                                                                                                                                                                                                                                                                                                                                                                                                                                                                                                                                                                                                                                                                                                                                                                                                                                                                                                                                                                                                                                                                                                                                                                                                                                                                                                                                               | All thread                               | 50  |            |
| P16   |                                                                                                                                                                                                                                                                                                                                                                                                                                                                                                                                                                                                                                                                                                                                                                                                                                                                                                                                                                                                                                                                                                                                                                                                                                                                                                                                                                                                                                                                                                                                                                                                                                                                                                                                                                                                                                                                                                                                                                                                                                                                                                                               | Glass S-shape Arm                        | 5   |            |
| P17   | Q                                                                                                                                                                                                                                                                                                                                                                                                                                                                                                                                                                                                                                                                                                                                                                                                                                                                                                                                                                                                                                                                                                                                                                                                                                                                                                                                                                                                                                                                                                                                                                                                                                                                                                                                                                                                                                                                                                                                                                                                                                                                                                                             | Glass ring                               | 25  |            |
| P18   |                                                                                                                                                                                                                                                                                                                                                                                                                                                                                                                                                                                                                                                                                                                                                                                                                                                                                                                                                                                                                                                                                                                                                                                                                                                                                                                                                                                                                                                                                                                                                                                                                                                                                                                                                                                                                                                                                                                                                                                                                                                                                                                               | Round Metal Slice (\$5.1")               | 1   |            |

## 7825G43 D43"H68"L25

| D 4// | <b></b>                       |                                                            |     | CH 1 11 4  |
|-------|-------------------------------|------------------------------------------------------------|-----|------------|
| Part# | Picture                       | Description                                                | Qty | Check list |
| P19   |                               | Set Screw                                                  | 27  |            |
| P20   | ß                             | Hickey                                                     | 2   |            |
| P21   | Э                             | Basc(\$5. 19")                                             | 1   |            |
| P22   | <b>*****</b>                  | Glass plate(\$5.9")                                        | 1   |            |
| P23   | 00_##                         | Straight Pipe                                              | 1   |            |
| P24   | V                             | Glass S-shape Arm                                          | 10  |            |
| P25   | $\odot$                       | Round Metal Slice(\$7.1")                                  | 1   |            |
| P26   |                               | Base(#7. 16")                                              | 1   |            |
| P27   | <b>*******</b>                | Glass plate(\$7.9")                                        | 1   |            |
| P28   | #_#                           | Straight Pipe                                              | 1   |            |
| P29   |                               | Glass S-shape Arm                                          | 10  |            |
| P30   | C                             | Hickey                                                     | 1   |            |
| P31   | ( <del>(1))            </del> | Straight Pipe                                              | 1   |            |
| P32   |                               | Base(\$7.16")                                              | 1   |            |
| P33   | <b>WXXXX</b>                  | Glass plate(\$7.9")                                        | 1   |            |
| P34   |                               | Vase                                                       | 1   |            |
| P35   | <b>&amp;</b>                  | Glass plate(\$\phi 4.7")                                   | 1   |            |
| P36   | lacksquare                    | Small flying saucer                                        | 1   |            |
| P37   | ₽                             | Bottom lock                                                | 1   |            |
| P38   | <b>600</b>                    | 6.5mm Crystals                                             | 10  |            |
| P39   | 96                            | Main electrical wire(Golden/<br>Transparent color L173.1") | 1   |            |
| A     | ₩•€                           | 1050-14# <b>*</b> 8+911-3"                                 | 5   |            |
| В     | -4/20-Cantille                | 1050-14#*31<br>+2024-14#*1<br>+1050-14#*16*2               | 5   |            |

| Part# | Picture               | Description                                            | Qty | Check list |
|-------|-----------------------|--------------------------------------------------------|-----|------------|
| С     | <b>◆</b>              | 1050-14#*1+ <del>9</del> 11-2"                         | 125 |            |
| D     | ****                  | 1050-14#*3+911-3"                                      | 5   |            |
| Е     | <del>*****</del>      | 1050-14#*4+911-3"                                      | 5   |            |
| F     | *****                 | 1050-14#*4+911-3"                                      | 10  |            |
| G     | <del>₩•</del>         | 1050-14# <del>*</del> 6+911-3"                         | 10  |            |
| н     | ₩•€                   | 1050-14# <b>*</b> 5+911-3"                             | 5   |            |
| I     | <del>♦₩•€</del>       | 2024-14#*1+1050-<br>14#*7+911-3"                       | 10  |            |
| J     | <b>◆◆</b> ◆           | 2024-14#*1+1050-<br>14#*1+911-3"                       | 10  |            |
| K     | <b>₩</b>              | 1050-14#*12+911-3"                                     | 10  |            |
| L     | ₩•€                   | 1050-14# <b>*</b> 10+ <del>9</del> 11-3"               | 5   |            |
| M     | ****                  | 1050-14#*2+911-3"                                      | 5   |            |
| N     | <del>- ∮  ••  •</del> | 1 <b>050</b> -14# <b>*</b> 7+ <b>9</b> 11-3"           | 1   |            |
| O     |                       | 1050-14#*8*2<br>+2024-14#*1<br>+1050-14#*1<br>+911-3"  | 10  |            |
| P     |                       | 1050-14#*5*2<br>+2024-14#*1<br>+1050-14#*1<br>+911-3** | 10  |            |