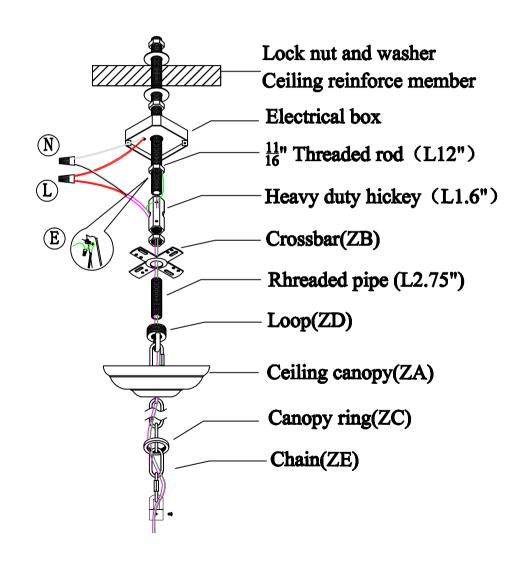

#### 7825G43 D43"H68"L25

Step 2

Canopy Installation Instruction

IMPORTANT: Test sockets with bulb before dressing the fixture.

- 1. Drill a  $\emptyset$ 0.7" hole in the ceiling reinforcment to allow a  $\frac{11}{16}$ " threaded rod to pass through.
- 2. Attach the electrical box to the ceiling reinforcment and pass the  $\frac{11}{16}$ " threaded rod through the box and secure it to the heavy duty hickey.
- 3. Pass the fixture wires and ground wire through the loop, canopy ring, center hole of canopy and the heavy duty hickey.
- 4. Pull ceiling wires down through the fixture box and make connection.
- 5. Screw loop only onto threaded pipe.
- 6. Hang the fixture on chain.
- 7. Secure the canopy with canopy ring