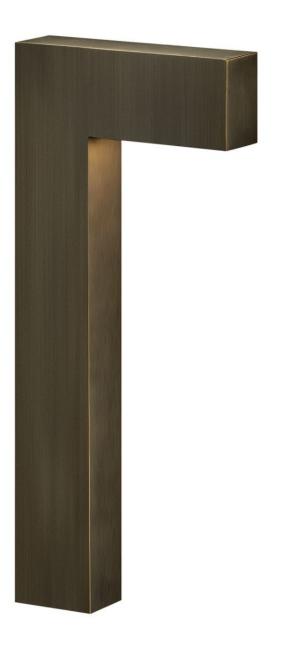

## 15014MZ-LL

Atlantis features a minimalist design for the ultimate in urban sophistication. Constructed of solid aluminum and Dark Sky compliant, Atlantis provides a chic solution to eco-conscious homeowners. Atlantis is now equipped with a universal driver in both the integrated LED and LED lamp base making this suitable for 120V and 277V applications.

FINISH: Matte Bronze

GLASS: Clear WIDTH: 6.5" HEIGHT: 15" DEPTH: 1.7"

LIGHT SOURCE: LED Lamp

WATTAGE: 1-1.50w Mini Wedge LED \*Included

HINKLEY 33000 Pin Oak Parkway Avon Lake, OH 44012 **PHONE: (440) 653-5500** Toll Free: 1 (800) 446-5539 hinkley.com