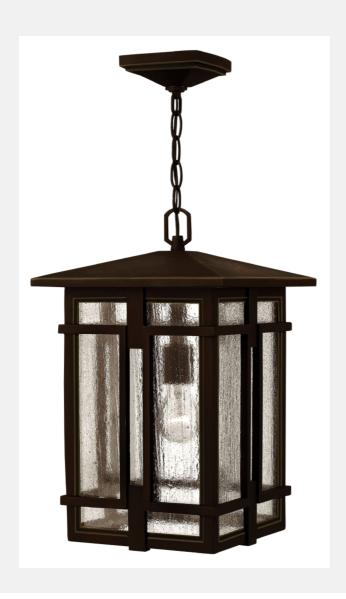

| TUCKER 1962OZ     |  |
|-------------------|--|
| OIL RUBBED BRONZE |  |

| WIDTH:         | 11.0"                    |
|----------------|--------------------------|
| HEIGHT:        | 17.5"                    |
| WEIGHT:        | 11.0 LBS                 |
| MATERIAL:      | ALUMINUM                 |
| GLASS:         | CLEAR SEEDY              |
| CANOPY:        | 5" DIA.                  |
| SOCKET:        | 1-100W MED *NOT INCLUDED |
| DARK SKY:      | WITH DSLM-40             |
| CHAIN:         | 60.0"                    |
| LEADWIRE:      | 72.0"                    |
| CERTIFICATION: | C-US DAMP RATED          |
| VOLTAGE:       | 120V                     |
| UPC:           | 640665196207             |