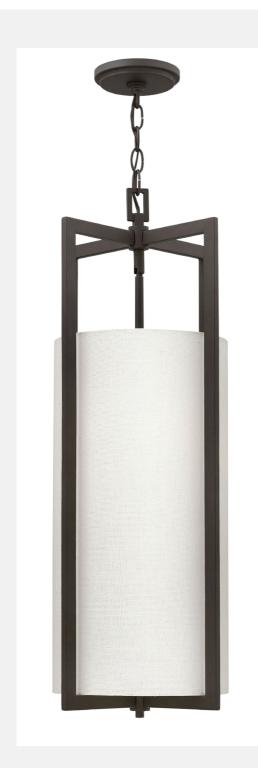

| HAMPTON 3212KZ |  |
|----------------|--|
| BUCKEYE BRONZE |  |

| WIDTH:         | 12.0"                       |
|----------------|-----------------------------|
| HEIGHT:        | 29.8"                       |
| WEIGHT:        | 9.0 LBS                     |
| MATERIAL:      | METAL                       |
| SHADE:         | OFF-WHITE LINEN<br>HARDBACK |
| CANOPY:        | 5" DIA.                     |
| SOCKET:        | 4-60W CAND *NOT INCLUDED    |
| CHAIN:         | 120.0"                      |
| LEADWIRE:      | 144.0"                      |
| CERTIFICATION: | C-US DRY RATED              |
| VOLTAGE:       | 120V                        |
| UPC:           | 640665321265                |