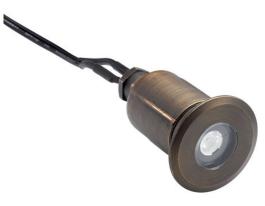

# 12V MR8 Recessed In-Ground Basic Trim Centennial Brass

www.kichler.com/warranty

#### **FIXTURE ATTRIBUTES**

| Housing                      |                  |
|------------------------------|------------------|
| Primary Material             | BRASS            |
| Product/Ordering Information |                  |
| SKU                          | 15490CBR         |
| Finish                       | Centennial Brass |
| UPC                          | 783927540605     |
|                              |                  |

#### **Finish Options**

**Centennial Brass** 

# 15490CBR