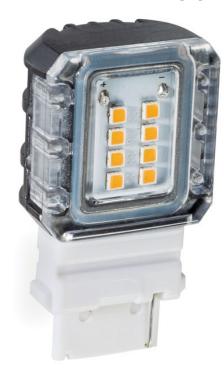

## **SPECIFICATIONS**

| Certifications/Qualifications                            |                             |
|----------------------------------------------------------|-----------------------------|
|                                                          | www.kichler.com/warranty    |
| Dimensions                                               |                             |
| Height<br>Length<br>Width                                | 1.75"<br>0.75"<br>1.00"     |
| Electrical                                               |                             |
| Operating Voltage Range Voltage                          | 9-15 VAC<br>12V             |
| Light Source                                             |                             |
| Delivered Lumens<br>Lamp Included<br>Max or Nominal Watt | 130<br>Not Included<br>1.50 |
| Mounting/Installation                                    |                             |
| Location Rating                                          | CSA UL Listed Wet           |
| Photometrics                                             |                             |
| Delivered Efficacy (Lumens/Watt)<br>Kelvin Temperature   | 87<br>3000K                 |

## **FIXTURE ATTRIBUTES**

| Housing                      |          |
|------------------------------|----------|
| Primary Material             | ALUMINUM |
| Product/Ordering Information |          |
| SKU                          | 18123    |
| Finish                       | Clear    |
| Finish Options               |          |