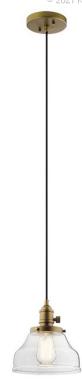

# **SPECIFICATIONS**

| 000                           |                          |
|-------------------------------|--------------------------|
| Certifications/Qualifications |                          |
| Prop65                        | Yes                      |
|                               | www.kichler.com/warranty |
| Dimensions                    |                          |
| Base Backplate                | 5.00 DIA                 |
| Weight                        | 2.00 LBS                 |
| Height                        | 8.50"                    |
| Overall Height                | 125.00"                  |
| Width                         | 8.00"                    |
|                               |                          |

### **Light Source**

Lamp Included Not Included Lamp Type A19 Light Source Incandescent Max or Nominal Watt 100W # of Bulbs/LED Modules 1 100W Max Wattage/Range Socket Type Medium Socket Wire 105"

# Mounting/Installation

Interior/Exterior Interior
Location Rating Dry
Mounting Style Cord
Mounting Weight 1.10 LBS

### Housing

Diffuser Description Clear Seeded
Primary Material GLASS

### **Product/Ordering Information**

 SKU
 43850NBR

 Finish
 Natural Brass

 Style
 Transitional

 UPC
 783927574341