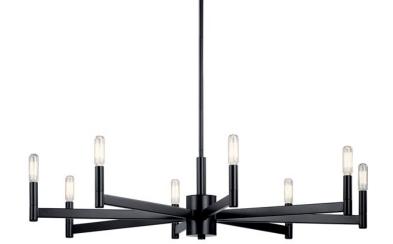

# Erzo™ 8 Light Chandelier Black

#### **FIXTURE ATTRIBUTES**

Housing **Primary Material** STEEL **Product/Ordering Information** SKU 43857BK Finish Black Style Contemporary UPC 7.83928E+11

# Light Source

Lamp Included Lamp Type Light Source Max or Nominal Watt # of Bulbs/LED Modules Socket Type Socket Wire

48.00" 35.50" Not Included В Incandescent 60W 8 CAND

105"

104"

Dry

Yes

10.00 LBS