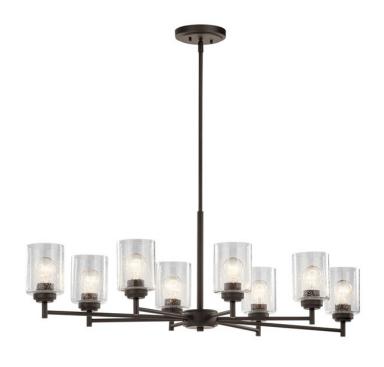

# **SPECIFICATIONS**

| Certifications/Qualifications                                                                                             |                                                     |
|---------------------------------------------------------------------------------------------------------------------------|-----------------------------------------------------|
|                                                                                                                           | www.kichler.com/warranty                            |
| Dimensions Base Backplate Chain/Stem Length Weight Height Length                                                          | 6.00 DIA<br>36"<br>15.50 LBS<br>14.75"<br>44.25"    |
| Overall Height Width Light Source                                                                                         | 53.00"<br>20.00"                                    |
| Lamp Included Lamp Type Light Source Max or Nominal Watt # of Bulbs/LED Modules Max Wattage/Range Socket Type Socket Wire | Not Included A19 Incandescent 75W 8 75W Medium 105" |
| Mounting/Installation Interior/Exterior                                                                                   | Interior                                            |

### **FIXTURE ATTRIBUTES**

Lead Wire Length

Location Rating

Mounting Weight

| Housing                      |              |
|------------------------------|--------------|
| Diffuser Description         | Clear Seeded |
| Primary Material             | STEEL        |
| Product/Ordering Information |              |
| SKU                          | 44035OZ      |
| Finish                       | Olde Bronze  |

63"

Dry 7.70 LBS

Contemporary

783927565738

## **Finish Options**

Style

UPC

Black

Brushed Nickel

Olde Bronze