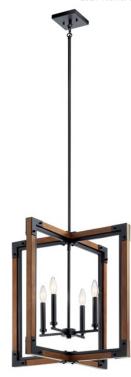

## **SPECIFICATIONS**

| 0. 20. 107 . 101.0                                                                                                                        |                                                           |
|-------------------------------------------------------------------------------------------------------------------------------------------|-----------------------------------------------------------|
| Certifications/Qualifications                                                                                                             |                                                           |
|                                                                                                                                           | www.kichler.com/warranty                                  |
| Dimensions                                                                                                                                |                                                           |
| Base Backplate Chain/Stem Length Weight Height Overall Height Width                                                                       | 5.00 SQ<br>36"<br>17.40 LBS<br>22.75"<br>61.00"<br>21.75" |
| Light Source                                                                                                                              |                                                           |
| Bulb Product ID Lamp Included Lamp Type Light Source Max or Nominal Watt # of Bulbs/LED Modules Max Wattage/Range Socket Type Socket Wire | 4064CLR Not Included B Incandescent 60W 4 60W CAND 105"   |
| Mounting/Installation                                                                                                                     |                                                           |
| Interior/Exterior                                                                                                                         | Interior                                                  |

# Slope Ceiling Kit Included

Lead Wire Length

Location Rating

Mounting Weight

| FIXTURE ATTRIBUTES                 |                                 |
|------------------------------------|---------------------------------|
| <b>Housing</b><br>Primary Material | STEEL                           |
| Product/Ordering Information       |                                 |
| SKU                                | 44044AUB                        |
| Finish                             | Auburn Stained                  |
| Style<br>UPC                       | Lodge / Country<br>783927557344 |

58"

Dry

Yes

17.40 LBS