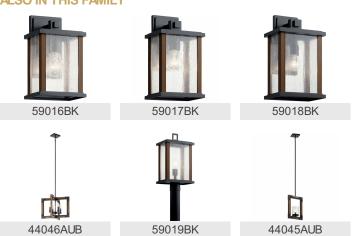

| Interior                                                  |

# Slope Ceiling Kit Included

Lead Wire Length

Location Rating

Mounting Weight

| FIXTURE ATTRIBUTES                 |                                 |
|------------------------------------|---------------------------------|
| <b>Housing</b><br>Primary Material | STEEL                           |
| Product/Ordering Information       |                                 |
| SKU                                | 44044AUB                        |
| Finish                             | Auburn Stained                  |
| Style<br>UPC                       | Lodge / Country<br>783927557344 |

58"

Dry

Yes

17.40 LBS

# **Finish Options**



Auburn Stained



### **ALSO IN THIS FAMILY**