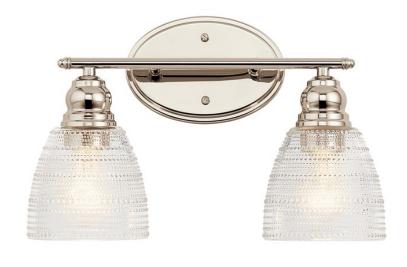

# Certifications/Qualifications

www.kichler.com/warranty

**Dimensions** 

Base Backplate 7.00 X 4.75 Extension 6.50" Weight 4.50 LBS Height from center of Wall opening 2.25"

(Spec Sheet)

Height 10.00" Width 15.00"

**Light Source** 

Lamp Included Not Included A19

Lamp Type

Light Source Incandescent Max or Nominal Watt 75W # of Bulbs/LED Modules 2 75W Max Wattage/Range Medium Socket Type 150" Socket Wire

Mounting/Installation

Install Glass Up or Down Yes Interior/Exterior Interior **Location Rating** Damp Mounting Weight 1.70 LBS

### **FIXTURE ATTRIBUTES**

Housing

Diffuser Description Clear Dot Primary Material STEEL

**Product/Ordering Information** 

45696PN SKU Finish Polished Nickel Style Transitional UPC 783927556330