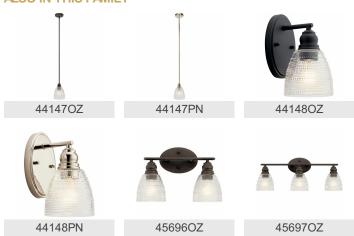

www.kichler.com/warranty

**Dimensions** 

Base Backplate 7.00 X 4.75 Extension 6.50" Weight 4.50 LBS Height from center of Wall opening 2.25"

(Spec Sheet)

Height 10.00" Width 15.00"

**Light Source** 

Lamp Included Not Included A19

Lamp Type

Light Source Incandescent Max or Nominal Watt 75W # of Bulbs/LED Modules 2 75W Max Wattage/Range Medium Socket Type 150" Socket Wire

Mounting/Installation

Install Glass Up or Down Yes Interior/Exterior Interior **Location Rating** Damp Mounting Weight 1.70 LBS

### **FIXTURE ATTRIBUTES**

Housing

Diffuser Description Clear Dot Primary Material STEEL

**Product/Ordering Information** 

45696PN SKU Finish Polished Nickel Style Transitional UPC 783927556330

## **Finish Options**



Olde Bronze



Polished Nickel



### **ALSO IN THIS FAMILY**