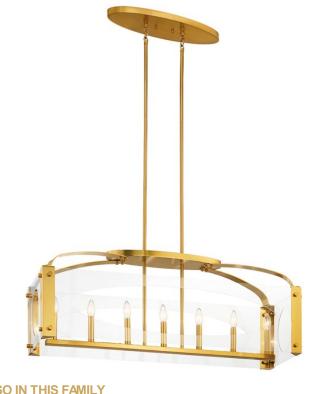

# **Product/Ordering Information**

52023FXG SKU Finish Fox Gold

Style Mid-Century Modern **UPC** 783927603317

#### **Finish Options**

Chrome

Fox Gold