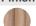

|
| Bulb Product ID               | 4064CLR                  |

Lamp Included Not Included Lamp Type Light Source Incandescent Max or Nominal Watt 60W # of Bulbs/LED Modules 6 60W Max Wattage/Range CAND Socket Type

Mounting/Installation

Socket Wire

Interior/Exterior Interior Lead Wire Length 51" Location Rating Dry 20.50 LBS Mounting Weight

# **FIXTURE ATTRIBUTES**

| Housing                      |                   |
|------------------------------|-------------------|
| Primary Material             | STEEL             |
| Product/Ordering Information |                   |
| SKU                          | 52079WWW          |
| Finish                       | White Washed Wood |
| Style                        | Lodge / Country   |

783927603386

105"

# **Finish Options**



UPC

Palm



White Washed Wood



# **ALSO IN THIS FAMILY**