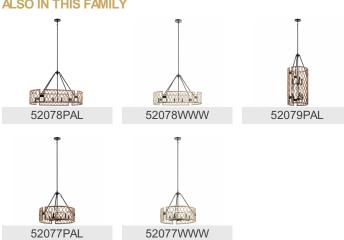

|

Lamp Included Not Included Lamp Type Light Source Incandescent Max or Nominal Watt 60W # of Bulbs/LED Modules 6 60W Max Wattage/Range CAND Socket Type

Mounting/Installation

Socket Wire

Interior/Exterior Interior Lead Wire Length 51" Location Rating Dry 20.50 LBS Mounting Weight

# **FIXTURE ATTRIBUTES**

| Housing                      |                   |
|------------------------------|-------------------|
| Primary Material             | STEEL             |
| Product/Ordering Information |                   |
| SKU                          | 52079WWW          |
| Finish                       | White Washed Wood |
| Style                        | Lodge / Country   |

783927603386

105"

# **Finish Options**



UPC

Palm



White Washed Wood



# **ALSO IN THIS FAMILY**