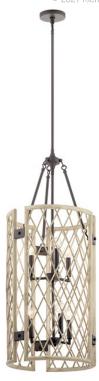

# **SPECIFICATIONS**

| Certifications/Qualifications |                          |
|-------------------------------|--------------------------|
|                               | www.kichler.com/warranty |
| Dimensions                    |                          |
| Base Backplate                | 5.00 DIA                 |
| Chain/Stem Length             | 36"                      |
| Weight                        | 20.46 LBS                |
| Height                        | 40.75"                   |
| Overall Height                | 79.00"                   |
| Width                         | 15.75"                   |
| Light Source                  |                          |
| Bulb Product ID               | 4064CLR                  |

Lamp Included Not Included Lamp Type Light Source Incandescent Max or Nominal Watt 60W # of Bulbs/LED Modules 6 60W Max Wattage/Range CAND Socket Type

Mounting/Installation

Socket Wire

Interior/Exterior Interior Lead Wire Length 51" Location Rating Dry 20.50 LBS Mounting Weight

# **FIXTURE ATTRIBUTES**

| Housing                      |                   |
|------------------------------|-------------------|
| Primary Material             | STEEL             |
| Product/Ordering Information |                   |
| SKU                          | 52079WWW          |
| Finish                       | White Washed Wood |
| Style                        | Lodge / Country   |