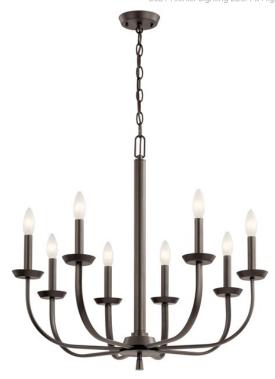

## **SPECIFICATIONS**

| Certifications/Qualifications                                                                                                             |                                                             |
|-------------------------------------------------------------------------------------------------------------------------------------------|-------------------------------------------------------------|
|                                                                                                                                           | www.kichler.com/warranty                                    |
| Dimensions                                                                                                                                |                                                             |
| Base Backplate Chain/Stem Length Weight Height Overall Height Width                                                                       | 4.50 DIA<br>36"<br>7.60 LBS<br>25.00"<br>63.00"<br>27.25"   |
| Light Source                                                                                                                              |                                                             |
| Bulb Product ID Lamp Included Lamp Type Light Source Max or Nominal Watt # of Bulbs/LED Modules Max Wattage/Range Socket Type Socket Wire | 4064CLR Not Included B Incandescent 60.00 8 60.00 CAND 105" |
| Mounting/Installation                                                                                                                     |                                                             |
| Interior/Exterior                                                                                                                         | Interior                                                    |

### **FIXTURE ATTRIBUTES**

Lead Wire Length

Location Rating

Mounting Weight

| TIXTORE ATTRIBUTES           |              |
|------------------------------|--------------|
| Housing                      |              |
| Primary Material             | STEEL        |
| Product/Ordering Information |              |
| SKU                          | 52388OZ      |
| Finish                       | Olde Bronze  |
| Style                        | Traditional  |
| UPC                          | 783927801720 |
|                              |              |