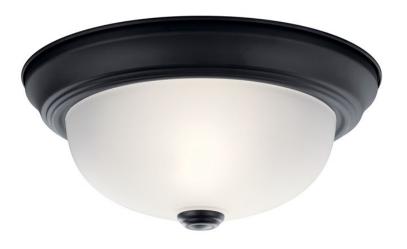

## **SPECIFICATIONS**

| Certifications/Qualifications               |                                          |
|---------------------------------------------|------------------------------------------|
|                                             | www.kichler.com/warranty                 |
| Dimensions                                  |                                          |
| Base Backplate<br>Weight<br>Height<br>Width | 11.25 DIA<br>2.80 LBS<br>5.00"<br>11.25" |
| Electrical                                  |                                          |
| Supply Wire (Degrees)                       | 90                                       |
| Light Source                                |                                          |
| Lauren la alcuda d                          | Nin Ailean Israel                        |

Lamp Included Not Included Lamp Type A19 Light Source Incandescent Max or Nominal Watt 60W # of Bulbs/LED Modules 2 Socket Type Medium Socket Wire 150"

Mounting/Installation

Interior/Exterior Interior **Location Rating** CSA UL Listed Dry Mounting Style Flush Mount Mounting Weight 1.45 LBS

## **FIXTURE ATTRIBUTES**

Housing Diffuser Description

Satin Etched Primary Material STEEL

**Product/Ordering Information** 

SKU 8111BK Finish Black

**UPC** 783927806565