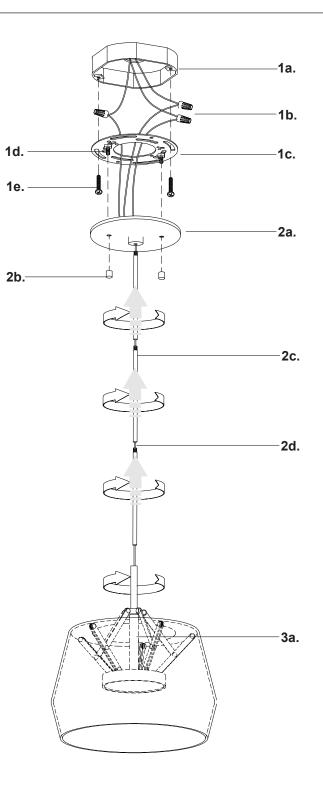

Technical Support: 1-877-452-6858

- Remove the fixture from its original packaging. Remove the mounting plate (1c) from within the canopy (2a) by removing the two decorative nuts (2b). Secure the mounting plate (1c) to the junction box (1a) with the screws (1e) provided in the hardware package.
- Before you mount the canopy to the mounting plate select the desired length you wish the pendant to hang. To shorten or lengthen the fixture just remove or add the rods (2c) by threading clockwise for adding and counter clockwise for removing. Thread the wires (2d) through the rods from the pendant (3a) up to the canopy (2a).
- 3. You are now ready to mount the canopy (2a) to the mounting plate (1c). First connect all wires correctly G ground to ground, N neutral wire (white to white), L live wire (black to black) with provided marettes (1b) from the hardware package. Align the threaded screws (1d) hanging downward from the mounting plate to the holes inside the canopy (2a). Push the canopy up towards the ceiling so the two screws clears through the hole in the canopy (2a). You can now screw on the decorative nuts (2b) onto the threaded studs (1d) to secure the canopy to the mounting plate (1c).

**4.** You have now completed the installation of your fixture, enjoy.