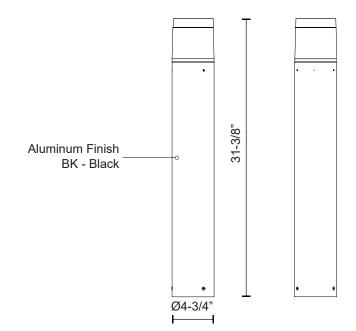

## SPECIFICATION DETAILS

\* For custom options, consult factory for details.

| Fixture Dimensions   | D4-3/4" x H31-3/8"                                         |
|----------------------|------------------------------------------------------------|
| Light Source         | LED with DC Driver                                         |
| Wattage              | 13W                                                        |
| Total Lumens         | 1365lm                                                     |
| Delivered Lumens     | BK-750lm*                                                  |
| Voltage              | 120-277V                                                   |
| Color Temperature    | 3000K                                                      |
| CRI (Ra)             | 80CRI                                                      |
| Optional Color Temps | 2700K - 5000K Available, Minimum Order Quantities<br>Apply |
| LED Rated Life       | 50,000 hours                                               |
| Dimming              | Non-Dimming                                                |
| Diffuser Details     | Clear PC                                                   |
| Location             | Wet, IP65                                                  |
| Warranty             | 5 Years                                                    |
| Finish Option(s)     | Black                                                      |