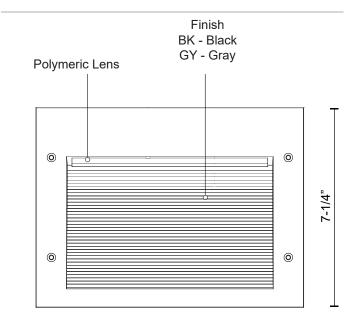

## **SPECIFICATION DETAILS**

| Fixture Dimensions                   | W9-3/4" x H7-1/4" x E2-1/4"                                                                                                |
|--------------------------------------|----------------------------------------------------------------------------------------------------------------------------|
| Light Source                         | AC LED Module                                                                                                              |
| Wattage                              | 9W                                                                                                                         |
| Total Lumens                         | 600lm                                                                                                                      |
| Delivered Lumens                     | BK-241lm; GY-303lm;                                                                                                        |
| Voltage                              | 120V                                                                                                                       |
| <b>Color Temperature</b>             | 3000K                                                                                                                      |
| CRI (Ra)                             | 90CRI                                                                                                                      |
|                                      |                                                                                                                            |
| Optional Color Temps                 | 2700K - 5000K Available, Minimum Order Quantities<br>Apply                                                                 |
| Optional Color Temps  LED Rated Life |                                                                                                                            |
|                                      | Apply                                                                                                                      |
| LED Rated Life                       | Apply<br>50,000 hours                                                                                                      |
| LED Rated Life Dimming               | Apply<br>50,000 hours<br>100% - 10%, ELV Dimmer (Not Included)                                                             |
| LED Rated Life Dimming Glass Details | Apply 50,000 hours 100% - 10%, ELV Dimmer (Not Included) Frosted Glass ER7108-CBOX(Wet Location)(Sold Seperately); ER7108- |