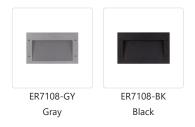

## **DESCRIPTION**

**PROJECT** 

This exterior recessed light is a classic, rectangle-shaped, 8 inch tall diecast aluminum recessed light and utilizes LED light sources. The housing is designed to light an exterior or interior staircase or any other area that calls for a lighting from a concealed aperture. Choose from black or gray powder coat. Requires either back-box with fixture ER7108-MBOX (Dry Location) or ER7108-CBOX (Wet Location). Back-box sold separately.