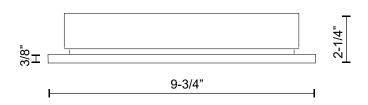

## **SPECIFICATION DETAILS**

| Fixture Dimensions                   | W9-3/4" x H7-1/4" x E2-1/4"                                                                                                |
|--------------------------------------|----------------------------------------------------------------------------------------------------------------------------|
| Light Source                         | AC LED Module                                                                                                              |
| Wattage                              | 9W                                                                                                                         |
| Total Lumens                         | 600lm                                                                                                                      |
| Delivered Lumens                     | BK-241lm; GY-303lm;                                                                                                        |
| Voltage                              | 120V                                                                                                                       |
| <b>Color Temperature</b>             | 3000K                                                                                                                      |
| CRI (Ra)                             | 90CRI                                                                                                                      |
|                                      |                                                                                                                            |
| Optional Color Temps                 | 2700K - 5000K Available, Minimum Order Quantities<br>Apply                                                                 |
| Optional Color Temps  LED Rated Life |                                                                                                                            |
|                                      | Apply                                                                                                                      |
| LED Rated Life                       | Apply<br>50,000 hours                                                                                                      |
| LED Rated Life Dimming               | Apply<br>50,000 hours<br>100% - 10%, ELV Dimmer (Not Included)                                                             |
| LED Rated Life Dimming Glass Details | Apply 50,000 hours 100% - 10%, ELV Dimmer (Not Included) Frosted Glass ER7108-CBOX(Wet Location)(Sold Seperately); ER7108- |