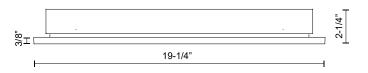

## **SPECIFICATION DETAILS**

 $\ensuremath{^{\star}}$  For custom options, consult factory for details.

| Fixture Dimensions   | W19-1/4" x H3-5/8" x E2-1/4"                                                            |
|----------------------|-----------------------------------------------------------------------------------------|
| Light Source         | AC LED Module                                                                           |
| Wattage              | 15W                                                                                     |
| Total Lumens         | 1200lm                                                                                  |
| Delivered Lumens     | BK-305lm; GY-407lm;                                                                     |
| Voltage              | 120V                                                                                    |
| Color Temperature    | 3000K                                                                                   |
| CRI (Ra)             | 90CRI                                                                                   |
| Optional Color Temps | 2700K - 5000K Available, Minimum Order Quantities<br>Apply                              |
| LED Rated Life       | 50,000 hours                                                                            |
| Dimming              | 100% - 10%, ELV Dimmer (Not Included)                                                   |
| Glass Details        | Frosted Glass                                                                           |
| Back Box Details     | ER7120-CBOX(Wet Location)(Sold Seperately); ER7120-MBOX(Dry Location)(Sold Seperately); |
| ADA Compliant        | Yes                                                                                     |
| Location             | Wet                                                                                     |
| Compliance           | ADA                                                                                     |
| Warranty             | 5 Years                                                                                 |