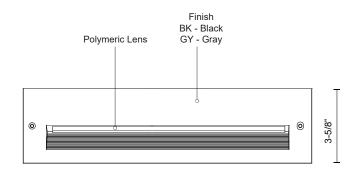

## **SPECIFICATION DETAILS**

 $\ensuremath{^{\star}}$  For custom options, consult factory for details.

| Fixture Dimensions   | W19-1/4" x H3-5/8" x E2-1/4"                                                            |
|----------------------|-----------------------------------------------------------------------------------------|
| Light Source         | AC LED Module                                                                           |
| Wattage              | 15W                                                                                     |
| Total Lumens         | 1200lm                                                                                  |
| Delivered Lumens     | BK-305lm; GY-407lm;                                                                     |
| Voltage              | 120V                                                                                    |
| Color Temperature    | 3000K                                                                                   |
| CRI (Ra)             | 90CRI                                                                                   |
| Optional Color Temps | 2700K - 5000K Available, Minimum Order Quantities<br>Apply                              |
| LED Rated Life       | 50,000 hours                                                                            |
| Dimming              | 100% - 10%, ELV Dimmer (Not Included)                                                   |
| Glass Details        | Frosted Glass                                                                           |
| Back Box Details     | ER7120-CBOX(Wet Location)(Sold Seperately); ER7120-MBOX(Dry Location)(Sold Seperately); |
| ADA Compliant        | Yes                                                                                     |
| Location             | Wet                                                                                     |
| Compliance           | ADA                                                                                     |
| Warranty             | 5 Years                                                                                 |