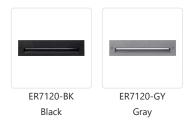

## **DESCRIPTION**

**PROJECT** 

This exterior recessed light is a classic, rectangle-shaped, 20 inch long die-cast aluminum recessed light and utilizes LED light sources. The housing is designed to light an exterior or interior staircase or any other area that calls for a lighting from a concealed aperture. Choose from black or gray powder coat. Requires either back-box with fixture ER7120-MBOX (Dry Location) or ER7120-CBOX (Wet Location). Back-box sold separately