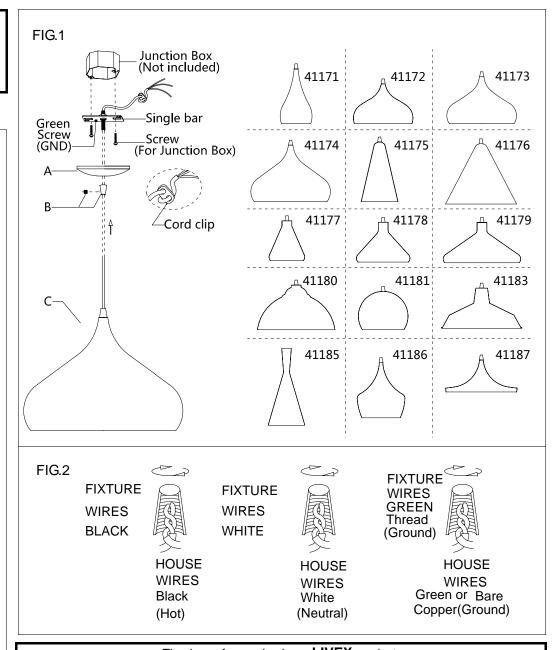

## ASSEMBLING & INSTALLATION INSTRUCTIONS

The drawing shown may not exactly match the product enclosed. However, the installation instructions do apply to this product. 41171 41172 41173 41174 41175 41176 41177 41178 41179 41180 41181 41183 41185 41186 41187

## **ASSEMBLING THE FIXTURE (Fig.1)**

- 1. Shut off the power at the circuit breaker box. Remove old fixture and all hardware from Junction Box.
- 2. Carefully unpack your new fixture and lay out all the parts on a clear area. Be care not to lose any small parts necessary for installation.
- 3. While holding the lamp body(C) towards the ceiling, attach the single bar to the Junction Box with the two junction box screws as shown. The side of the single bar marked "GND" must face out. The junction box is not included.
- 4. By measuring, determine correct cord length needed for proper hanging height. **NOTE: slide cord clip to the proper position, then you may cut extra cord.**
- 5. Connect the electrical wires as Shown in Fig.2, making sure that all wire nuts are secured. You may have to wrap the connections with electrical tape. If your outlet has a ground wire (green or bare copper), connect the fixture ground wire to it. Otherwise connect fixture's ground wire directly to the Mounting plate with the green screw provided. After wires are connected, tuck them carefully inside the Junction Box.
- 6. Install the canopy(A) onto the junction box, the pipe thread protrude from the hole in the canopy and rotation the coupling(B) until tighten it, then lock it securely with the plastic screw.
- 7. Install the light bulb(Not included) in accordance with the fixture's specifications. NOTE: DO NOT EXCEED THE SPECIFIED WATTAGE!