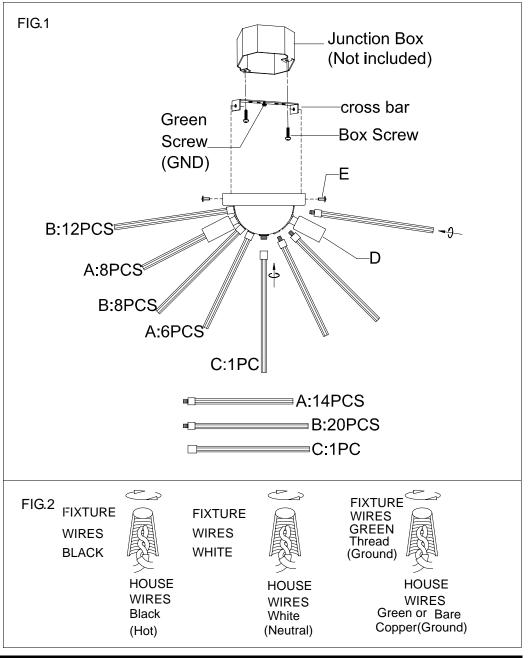

## ASSEMBLING THE FIXTURE (Fig.1)

- 1. Shut off the power at the circuit breaker box. Remove old fixture and all hardware from Junction Box.
- 2. Carefully unpack your new fixture and lay out all the parts on a clear area. Be care not to lose any small parts necessary for installation.
- 3. Attach the crossbar to the Junction Box with the two junction box screws as shown. The side of the cross bar marked "GND" must face out. **The junction box is not included.**
- 4. While holding the lamp body(D) towards the ceiling, connect the electrical wires as Shown in **Fig.2**, making sure that all wire nuts are secured. You may have to wrap the connections with electrical tape. If your outlet has a ground wire (green or bare copper), connect the fixture ground wire to it. Otherwise connect fixture's ground wire directly to the Mounting plate with the green screw provided. After wires are connected, tuck them carefully inside the Junction Box.
- Install lamp body(D) onto the junction box, aligning screw hole on crossbar with mounting holes in canopy and lock it securely with the screws (E).
- 6. Install the light bulbs(not included) in accordance with the fixture's specifications. NOTE: DO NOT EXCEED THE SPECIFIED WATTAGE!
- 7. Raise the end screw of the crystal stick(B) insert to the top screw hole of the lamp body(D), by turn it clockwise until tight. Raise the end screw of the crystal stick(A) insert to the bottom adjacent screw hole of the crystal stick(B), by turn it clockwise until tight. Assembled using the same method the others crystal sticks(order: B, A, B, A,C). Note: the crystal stick(C) only one, you must mounted to the bottom center screw of the lamp body(D).