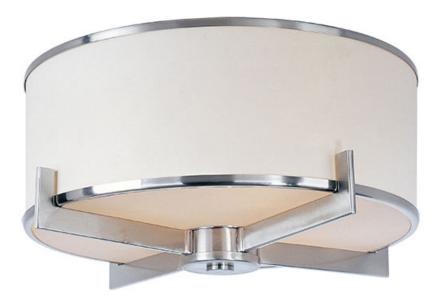

### PRODUCT DESCRIPTION

The Nexus collection is the true standard for contemporary lighting. The flat rectangular tube arm forms to a perfect angle and comes finished in choice of Satin Nickel or Oil Rubbed Bronze. The White fabric drum shade is trimmed with metal rings in matching finish for a clean, tailored look.