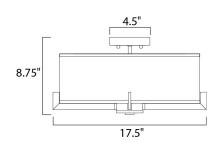

## **MEASUREMENTS**

DIMENSION : 17.5" L x 17.5" W x 8.75" H

CANOPY : 5" W x 1" H HANGING WEIGHT : 5.94 lb