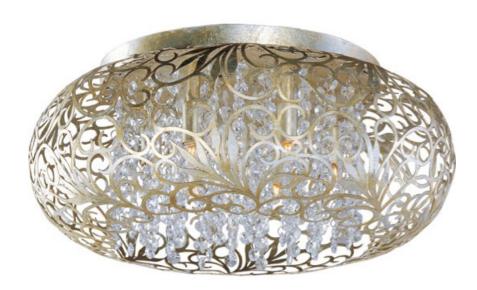

#### PRODUCT DESCRIPTION

The Arabesque collection's intricate patterns are formed in metal and finished in Golden Silver. Strands of crystal beads add sparkle as they shimmer through the Xenon lamps. Unique oval-shaped pendants add a touch of class to any room.