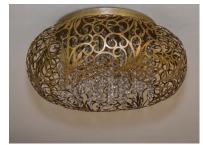

#### PRODUCT DESCRIPTION

The Arabesque collection's intricate patterns are formed in metal and finished in Golden Silver. Strands of crystal beads add sparkle as they shimmer through the Xenon lamps. Unique oval-shaped pendants add a touch of class to any room.