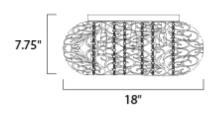

# **MEASUREMENTS**

**DIMENSION** : 18" L x 18" W x 7.75" H CANOPY : 11.8" W x 0.75" H x 11.8" L

HANGING WEIGHT : 6.52 lb

LAMPING

INPUT VOLTAGE : 120V

**LUMENS** : 5,250 Rated

**BULB** : 7 x 40W Xenon G9 , 280W Total