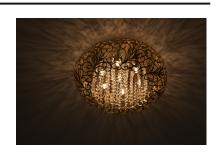

#### PRODUCT DESCRIPTION

The Arabesque collection's intricate patterns are formed in metal and finished in Golden Silver. Strands of crystal beads add sparkle as they shimmer through the Xenon lamps. Unique oval-shaped pendants add a touch of class to any room.