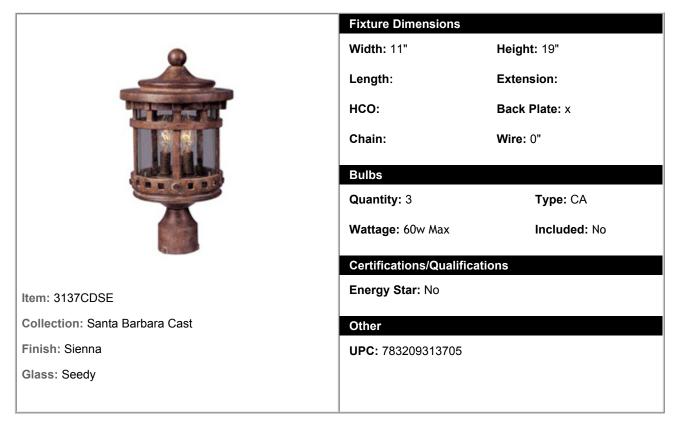

## 3137CDSE - Santa Barbara Cast 3-LT Outdoor Pole/Post Lantern

Santa Barbara Cast is a transitional style collection from Maxim Lighting International in Sienna finish with Seedy glass.

| Shipping Information |        |        |       |        |        |        |        |       |        |
|----------------------|--------|--------|-------|--------|--------|--------|--------|-------|--------|
| Individual           | Weight | Length | Width | Height | Case   | Weight | Length | Width | Height |
| Qty: 1               | 11 lbs | 13"    | 13"   | 27"    | Qty: 1 |        |        |       |        |