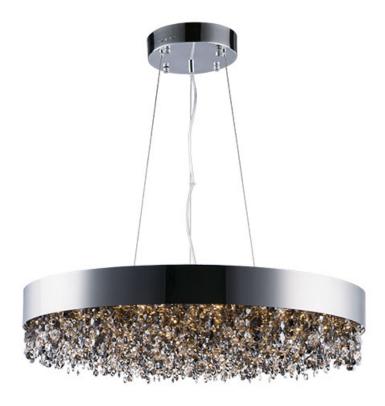

## PRODUCT DESCRIPTION

A sea of crystal strands suspend from within drums of steel which are finished in your choice of Bronze with Scotch crystal or Polished Chrome with Mirror Smoke crystal. Hidden inside the drum is a powerful dimmable LED source which has the crystals dancing in the night without any glare in your eyes.

#### **FINISHES OPTION**

Polished Chrome PC

# GLASS

Mirror Smoke MSK

### MATERIAL

Stainless steel + Crystal