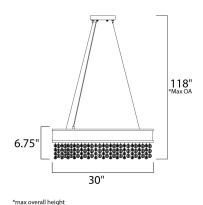

# **MEASUREMENTS**

DIMENSION : 30." L x 30." W x 6.75" H

MAX OAH : 118." OAH x 12." OAH

CANOPY : 8." W x 1.75" H x 8." L

HANGING WEIGHT : 50.33 lb