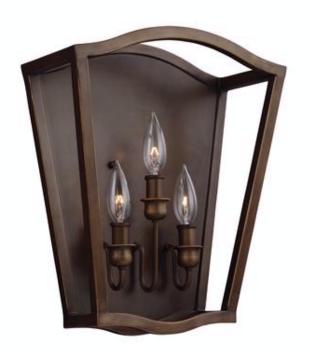

## WB1757PAGB: 3 - Light Sconce

### **Dimensions:**

Width: 12 1/2"

15 1/8"

Mounting Proc.: Wall / Bath

Connection: Mounted To Box

Wire: 8"

## **Bulbs:**

Height:

3 - Candelabra B Torpedo 60w Max. 120v - Not included

#### **Material List:**

1 Body - Steel - Painted Aged Brass