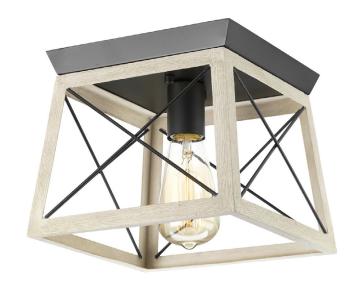

## **Briarwood**

The Briarwood collection features a classic pattern commonly found on barn or farmhouse doors and gates. The simple geometric form features a faux-painted wood enclosure to frame vintage-style light bulbs. A coastal-inspired whitewashed finish paired with Graphite details.

- Features a classic pattern commonly found on barn or farmhouse doors and gates
- Faux-painted wood-look enclosure to frame vintage-style light bulbs.
- Coastal-inspired whitewashed finish paired with Graphite details

Category: Close-to-Ceiling
Finish: Graphite (painted)
Construction: Steel construction

Glass/Shade: Alabaster

| MOUNTING                                                                                                    | ELECTRICAL                                | LAMPING                                                  | ADDITIONAL INFORMATION      |
|-------------------------------------------------------------------------------------------------------------|-------------------------------------------|----------------------------------------------------------|-----------------------------|
| Ceiling mounted  Mounting strap for outlet box included  covers a standard 4" octagonal recessed outlet box | Pre-wired<br>6" of wire supplied<br>120 V | Quantity:<br>One 60w max. Medium Base<br>E26 base socket | cCSAus Damp location listed |