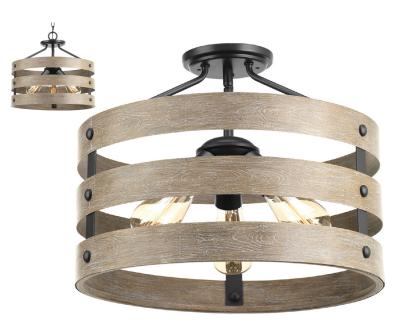

## Gulliver

Three circular bands wrap together to create an open design in Gulliver. Hand painted to emulate weathered driftwood, the three-light semi-flush convertible's Graphite frame is accented by smooth knobs and encases exposed bulbs. The wood grained texture complements rustic farmhouse home décor.

- Graphite finish
- Three circular bands wrap together to form open design
- Hand painted to emulated weathered driftwood
- Accented by smooth knobs and exposed bulbs
- Ideal for rustic farmhouse décor
- Fixture can be chain hung or semi-flush to ceiling