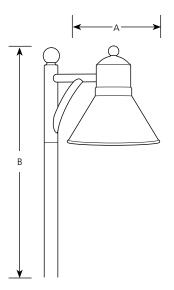

|         | •       |       |                    |       |                     |  |  |
|---------|---------|-------|--------------------|-------|---------------------|--|--|
| Catalog | Antique | Black | <del></del>        | 1     | Dimensions (Inches) |  |  |
| No.     | Bronze  |       |                    | Α     | В                   |  |  |
| P5245   | -20     | -31   | 13w LED (included) | 6-1/2 | 20-3/4              |  |  |