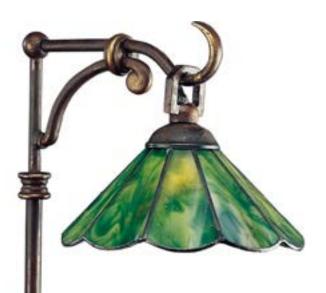

## Tiffany

Landscape 12-volt glass top Tiffany path light with Tiffany art glass.

Category: Landscape Finish: Antique Bronze (painted) Construction: Solid brass construction Glass: Tiffany art glass

Diameter: 7" Height: 23"